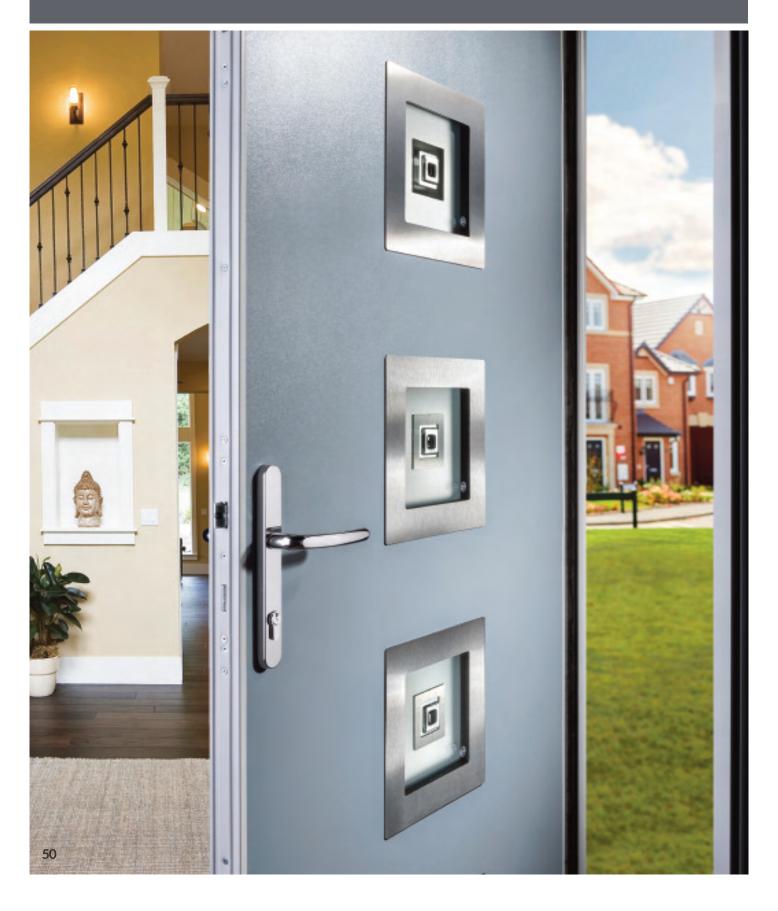

#### A MUCH MORE SECURE HOME

We've managed to strike the perfect balance with our doors, they look warm and welcoming to visitors, but be assured that they are fitted with top of the range hardware to provide a formidable barrier against any intruders to keep your home and loved ones safe at all times.

- Security hooks at the top and bottom of the door.
- Fitted with a neat and unobtrusive 2DC hinge, designed with longevity in mind; these simple hinges give the minimum of adjustment by the use of the removable covers and come in a choice of 5 colours.
- Ultion Diamond Secure Cylinder Lock supplied on all doors - details opposite.
- Optional upgrade available for PAS 24 certification -The security standard.