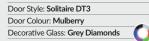

Solitaire DT3

Solitaire DT3

Door Style: Solitaire 6 Door Colour: Golden Oak Decorative Glass: Bullseye

Door Style: Solitaire DT3 Door Colour: Cotswold Decorative Glass: Simplicity

Door Style: Solitaire DT3 Door Colour: Green Decorative Glass: Colour Rose

Door Style: Solitaire DT3 Door Colour: Vanilla Decorative Glass: Dorchester

Door Style: Solitaire 6 Door Colour: Clay Decorative Glass: Murano Black

TRADITIONAL DOORS

The stunning Farmhouse Cottage style door with a square glass design for a truly traditional look