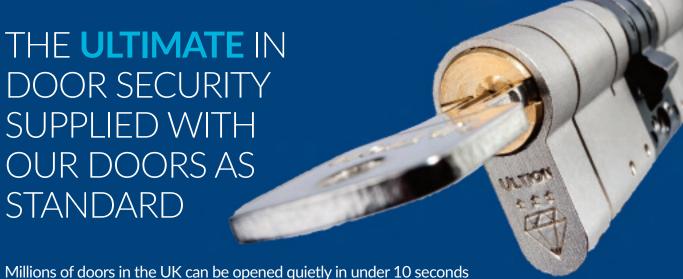

Millions of doors in the UK can be opened quietly in under 10 seconds with normal tools. Even the most secure multi-point hook mechanisms are disabled when the cylinder lock is snapped.

This is why we have chosen to incorporate the Ultion Diamond secure lock with all of our composite doors. When the Ultion detects attack a hidden lock automatically engages. Even in lockdown mode it stops the intruder from opening your door.