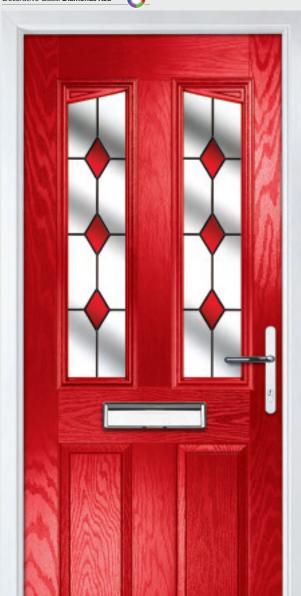

### Trillion

TRADITIONAL DOORS

The large glazed area of the Trillion can also be enhanced with the GridLite option.

Trillion

Trillion Grid

Door Colour: Slate
Decorative Glass: Modena

Door Colour: **Very Berry**Decorative Glass: **Murano Purple** 

Door Colour: Red
Decorative Glass: Elegance

Door Colour: Cream White
Decorative Glass: Reflections

Door Colour: Emerald
Decorative Glass: Simplicity Zinc