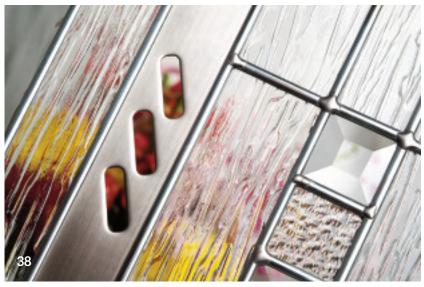

### Decorative Glass Colour Options

Diamonds

Available in a choice of either bevelled glass or 6 vibrant colourways: Blue, Green, Grey, Frost, Purple or Red.

Dorchester

Available in 3 border colour options: Amber, Blue and Green.

French

Available in Emerald, Onyx, Ruby and Sapphire.

Murano

Available in Black, Blue, Green, Purple and Red.

**Tahoe** 

Available in Black, Blue, Green, Purple and Red.

Cielo

Available in Black, Blue, Copper, Green and Purple.

Fuego

Available in Black, Blue, Copper, Green and Purple.

Available in Black, Blue, Copper, Green and Purple.

Lucero

Available in Black, Blue, Copper, Green and Purple.