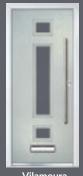

### Vilamoura

CONTEMPORARY DOORS

Door Colour: Shadow I Decorative Glass: Symptony

The inline slim glazing details on the Vilamoura door is inspired by the European door look.