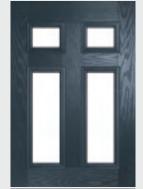

### Radiant

TRADITIONAL DOORS

The traditional six-panel door can be enhanced with either two or four small glazing details.

Radiant 0

Radiant 2

Radiant 4

Door Colour: Cotswold Decorative Glass: Dorchester Blue

Door Colour: Chartwell Green Decorative Glass: Simplicity Zinc

Door Colour: Stormy Seas Decorative Glass: Reflections