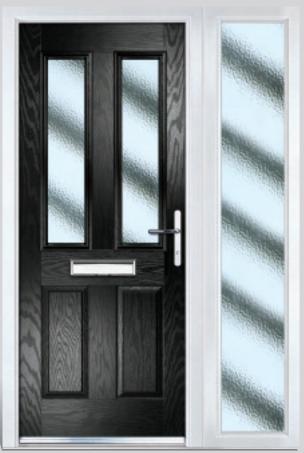

#### COMPOSITE DOORS

**Traditional and Contemporary styles** 

#### A STUNNING AND SECURE ADDITION TO ANY HOME

Superior looks and performance from one of the UK's leading home improvement manufacturers – this is the VEKA composite door.

Our composite doors offer all the traditional good looks of timber without any of the drawbacks. While timber may crack, split or warp and of course, need regular sanding and re-painting, uPVC requires very little maintenance and offers all the security, performance and long-life expectancy of modern materials.