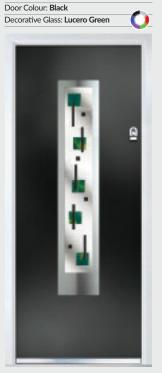

Fuego

Available in Black, Blue, Copper, Green and Purple.

Available in Black, Blue, Copper, Green and Purple.

Lucero

Available in Black, Blue, Copper, Green and Purple.