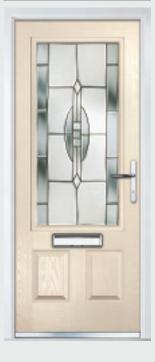

### Craftsman

TRADITIONAL DOORS

Reminiscent of the door styles of the 1930's, the Craftsman is available as a solid door option as well as a glazed version.

Craftsman 0

Craftsman 1

Door Colour: Twilight
Decorative Glass: Reflections