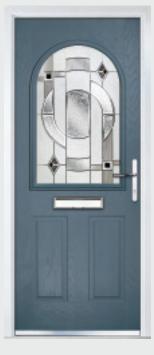

### Marquise

TRADITIONAL DOORS

Our most popular composite door option which is now available in a choice of three glazing styles.

Marquise 2

Marquise 2-2

Marquise 2-3

Decorative Glass: Murano Black

Door Colour: Slate