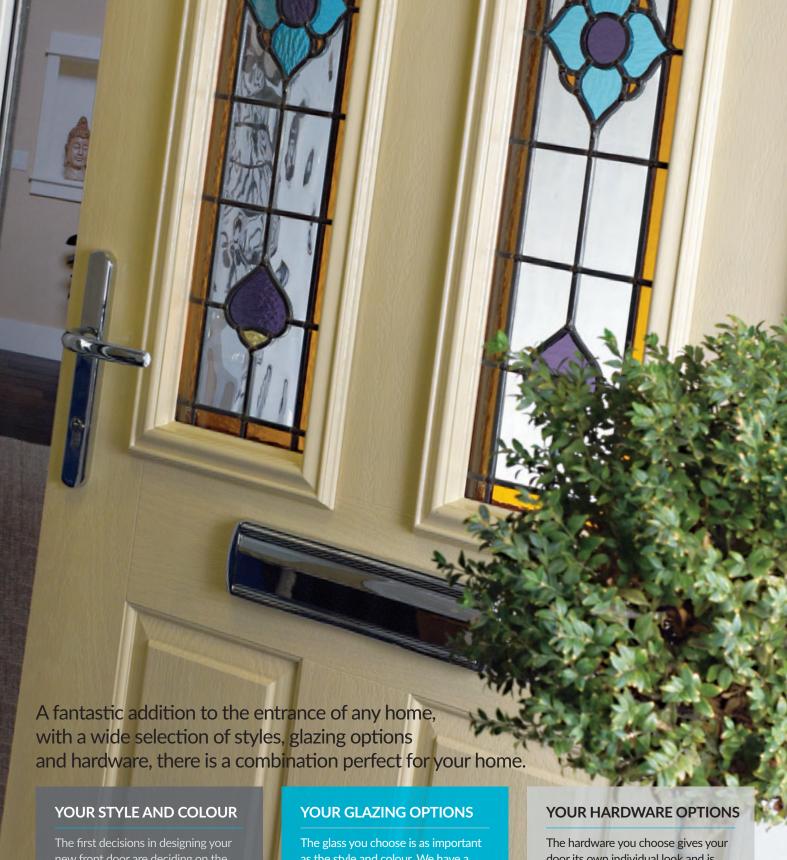

new front door are deciding on the

- Choose from over 40 door designs.
- 40 colour options, including woodgrains and colour match option to any RAL colour.
- Supplied in a VEKA or Halo outer

as the style and colour. We have a wide array of glass designs perfectly suited for each type of door.

Choosing the right glass options can really be a focal point for your door.

door its own individual look and is available in a wide range of colours.

Choosing the right hardware makes a statement about you and your home.

# DESIGN AND VIEW YOUR PERFECT DOOR.

With such a wide selection of styles, colours, hardware and glazing options available for your new door, it can sometimes be difficult to visualise what you need. Our door designer lets you see just that and even lets you upload a picture of your home to see exactly how your choices will look in reality.

#### You're the Designer

Choose your style, then your colour, completely change the look with the various glazing options and then complete the look with your choice of hardware. Don't leave it to guesswork, we can show you exactly how your choices will look in your home with our online designer. We'll take you through the choices, upload a picture of your home and superimpose the door you have designed to ensure your choice complements it perfectly.