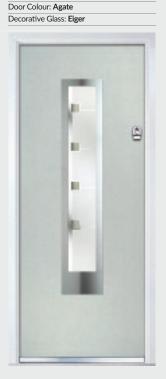

### Inox Nice

'LINKS' CONTEMPORARY DOORS

The Inox Nice door offers a Mediterranean style with four decorative lites that allow the light to stream in without compromising on your privacy.

Door Colour: Clay
Decorative Glass: Tahoe Black