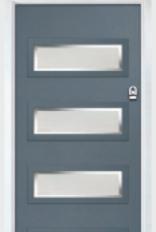

### Monza II

CONTEMPORARY DOORS

With its contemporary linear etched detailing, Monza II is a stunning door and is also available as a solid door option.

Monza II

Monza II Solid

Door Colour: Golden Oak
Decorative Glass: Tahoe Black