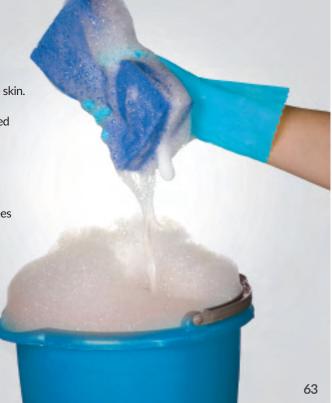

### Care and Maintenance

Your new door should keep safe and secure for years to come however with all products and especially those that are exposed to the elements we recommend that you carry out a care and maintenance routine.

> Door frames should be washed with warm soapy water, however stubborn stains can be removed using specialist PVC-u cleaners and by following the manufacturers' guidelines.

The door leaf should only be cleaned using warm water or non-aggressive composite door wipes. No solvent-based product or abrasives should be used as these will damage the surface of the skin.

External glass should be cleaned with warm soapy water and cleaned with a proprietary glass cleaner.

> Hardware can be cleaned with a mild detergent and wiped clean. No harsh chemicals or abrasives should be used.