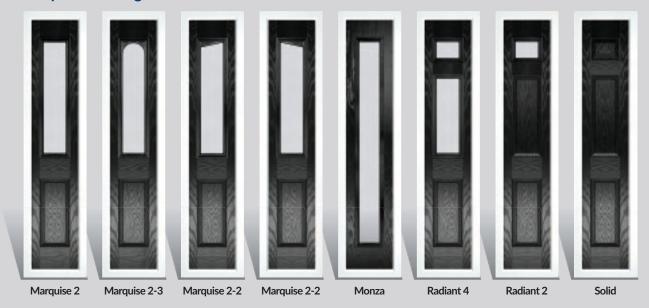

### Marquise

TRADITIONAL DOORS

Our most popular composite door option which is now available in a choice of three glazing styles.

Marquise 2

Marquise 2-2

Marquise 2-3

Decorative Glass: Murano Black

Door Colour: Slate