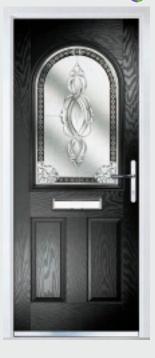

### Marquise

TRADITIONAL DOORS

Our most popular composite door option which is now available in a choice of three glazing styles.

Marquise 2

Marquise 2-2

Marquise 2-3

Decorative Glass: Murano Black

Door Colour: Slate

Door Colour: Anthracite
Decorative Glass: Reflections

Door Colour: Stormy Seas
Decorative Glass: Linear

Door Colour: Marsala Decorative Glass: Kensington

Door Colour: Vanilla Decorative Glass: Classic

Door Colour: Irish Oak Decorative Glass: Flair