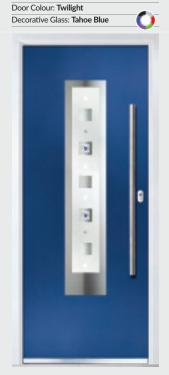

### Inox Munich

'LINKS' CONTEMPORARY DOORS

With its large single centre lite drawing the eye, the Inox Munich achieves a bold yet graceful design.

Door Colour: Victory Blue
Decorative Glass: Etch Squares

Door Colour: Military Grey
Decorative Glass: Symphony

Door Colour: Blue
Decorative Glass: Tahoe Blue

Door Colour: Mulberry
Decorative Glass: Murano Black