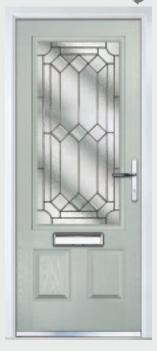

### Princess

TRADITIONAL DOORS

With its large glazed area, the Princess lets light flood through. Also available with GridLite and our unique integral blind option.

Princess

Princess Grid

Door Colour: **Green**Decorative Glass: **Murano Green** 