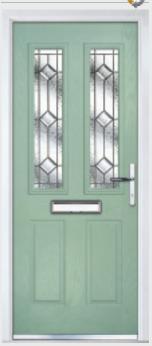

### Craftsman

TRADITIONAL DOORS

Reminiscent of the door styles of the 1930's, the Craftsman is available as a solid door option as well as a glazed version.

Craftsman 0

Craftsman 1

Door Colour: Twilight
Decorative Glass: Reflections

Door Colour: Clay
Decorative Glass: Dorchester Amber

Door Colour: Anthracite
Decorative Glass: Havana

Door Colour: Black
Decorative Glass: Simplicity Brass