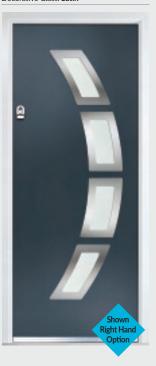

### Trillion

TRADITIONAL DOORS

The large glazed area of the Trillion can also be enhanced with the GridLite option.

Trillion

Trillion Grid

Door Colour: Slate
Decorative Glass: Modena

Door Colour: **Very Berry**Decorative Glass: **Murano Purple** 