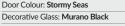

### Marquise

TRADITIONAL DOORS

Our most popular composite door option which is now available in a choice of three glazing styles.

Marquise 2

Marquise 2-2

Marquise 2-3

Decorative Glass: Murano Black

Door Colour: Slate

Door Colour: Anthracite
Decorative Glass: Reflections

Door Colour: Stormy Seas
Decorative Glass: Linear

Door Colour: Marsala Decorative Glass: Kensington

Door Colour: Vanilla Decorative Glass: Classic

Door Colour: Irish Oak Decorative Glass: Flair