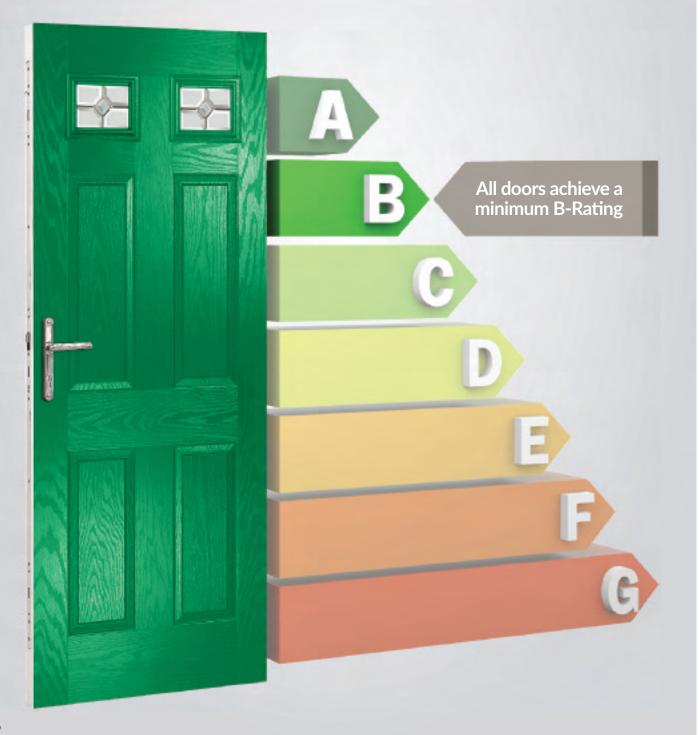

#### THERMAL PERFORMANCE

Composite doors are much more thermally efficient than either timber or PVC, and our doors are manufactured to the highest quality standards, making them more thermally efficient by design.

The warm foam core allows the door to have a significantly better 'U' value than traditional timber doors, PVC skinned timber doors and steel doors, and our entire range meets with the requirements of the current Building Regulations.