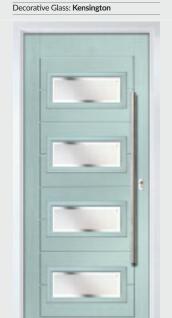

### Monza II Oakmont

**CONTEMPORARY DOORS** 

A stunning new design using colour matched cassettes for all colour options.

Door Colour: Moonshine

Door Colour: Anthracite
Decorative Glass: Kensington

Door Colour: Agate
Decorative Glass: Reflections