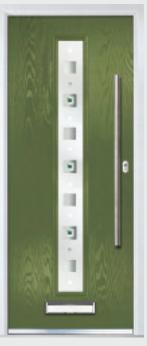

### Marquise

TRADITIONAL DOORS

Our most popular composite door option which is now available in a choice of three glazing styles.

Marquise 2

Marquise 2-2

Marquise 2-3

Decorative Glass: Murano Black

Door Colour: Slate

Door Colour: Anthracite
Decorative Glass: Reflections

Door Colour: Stormy Seas
Decorative Glass: Linear

Door Colour: Marsala Decorative Glass: Kensington

Door Colour: Vanilla Decorative Glass: Classic

Door Colour: Irish Oak Decorative Glass: Flair

Door Colour: Cream White Decorative Glass: Elegance

Door Colour: Twilight
Decorative Glass: Modena

Door Colour: Chartwell Green
Decorative Glass: Simplicity Zinc

Door Colour: **Diablo**Decorative Glass: **Diamonds Red** 

Door Colour: Agate Grey
Decorative Glass: Symphony