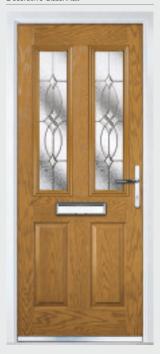

### Marquise

TRADITIONAL DOORS

Our most popular composite door option which is now available in a choice of three glazing styles.

Marquise 2

Marquise 2-2

Marquise 2-3

Decorative Glass: Murano Black

Door Colour: Slate

Door Colour: Anthracite
Decorative Glass: Reflections

Door Colour: Stormy Seas
Decorative Glass: Linear

Door Colour: Marsala Decorative Glass: Kensington

Door Colour: Vanilla Decorative Glass: Classic

Door Colour: Irish Oak Decorative Glass: Flair