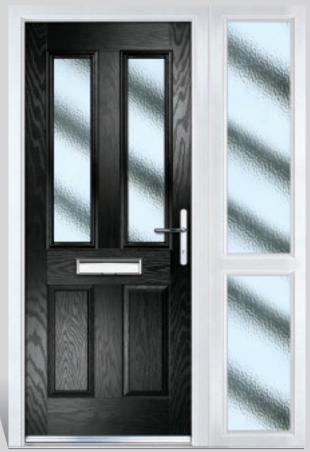

### Marquise

TRADITIONAL DOORS

Our most popular composite door option which is now available in a choice of three glazing styles.

Marquise 2

Marquise 2-2

Marquise 2-3

Decorative Glass: Murano Black

Door Colour: Slate