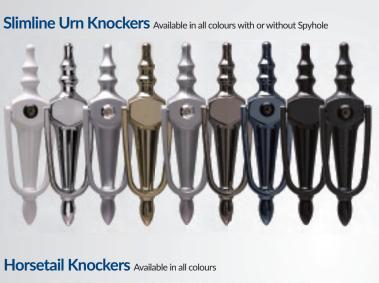

|                     |
| Yukon                 |                |           |           |             |             |                     |
| Zinc Star             |                |           |           |             |             |                     |

### Hardware Options

Your furniture choices for your new door can really complement and enhance the look of your door. Whether you're looking to complete your traditional or contemporary door, you'll find the hardware that gives you the perfect finishing touch. You have 9 great colour options to choose from, supplied complete with a full 10 year mechanical guarantee and surface finish warranty.



#### **Lever Handles**



#### **Pad Handles**



#### **Letterplates**



#### Urn Knockers Available with or without Spyhole











Inline

Offset

### Contemporary Pull Handles

Inline and offset pull handles available in 400mm, 800mm and 1800mm.

Fitted centrally to the door height.

To suit AV2 and AV2 Heritage locks.

#### **Numerals**

Available in all colours



### Sidelight Options

For homes with larger openings, we offer a range of sidelight options to complement your door. This option is available with full, matching decorative glass or complementary patterned glass.

#### **Composite Sidelights**



#### **Glazed Sidelights**







Full Glazed Sidelight

### **Technical Specifications**

#### DoorCo 44mm Door

- Grained GRP SMC skins are available in a wide variety of styles and colours including wood stains
- > Stiles and Rails are manufactured from a water-resistant polymer
- > LVL is used as the