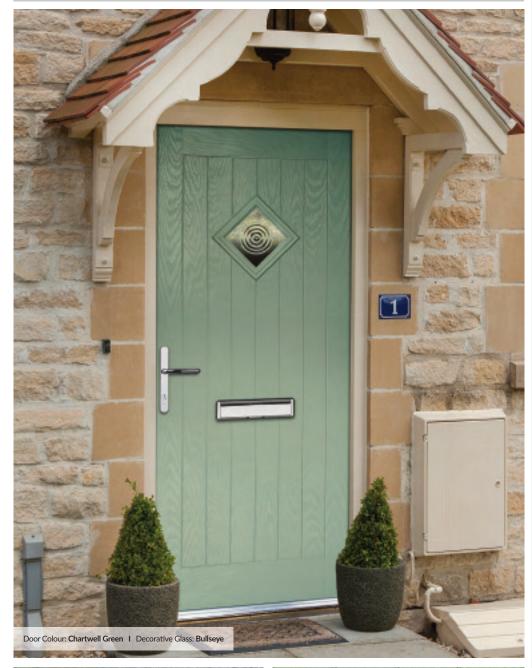

Door Colour: Cream White Decorative Glass: Elegance

Door Colour: Twilight
Decorative Glass: Modena

Door Colour: Chartwell Green
Decorative Glass: Simplicity Zinc

Door Colour: **Diablo**Decorative Glass: **Diamonds Red** 