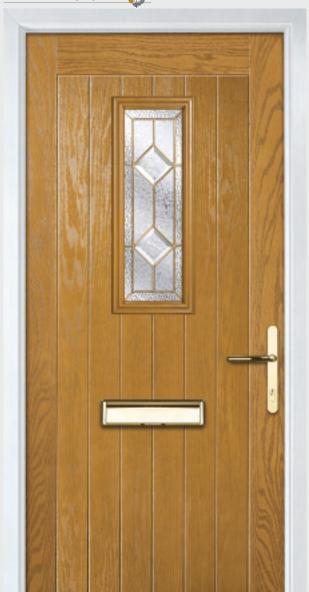

### Radiant

TRADITIONAL DOORS

The traditional six-panel door can be enhanced with either two or four small glazing details.

Radiant 0

Radiant 2

Radiant 4

Door Colour: Cotswold Decorative Glass: Dorchester Blue

Door Colour: Chartwell Green Decorative Glass: Simplicity Zinc

Door Colour: Stormy Seas Decorative Glass: Reflections