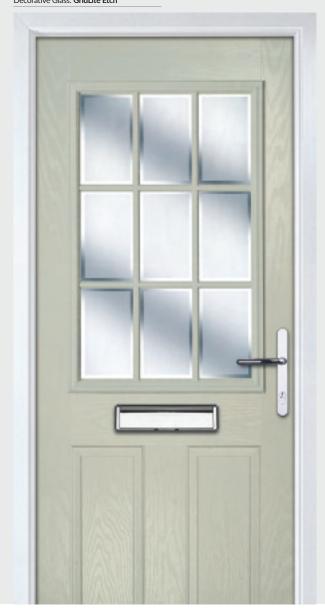

Door Colour: Citrine
Decorative Glass: Symphony

Door Colour: Clay
Decorative Glass: GridLite Etch