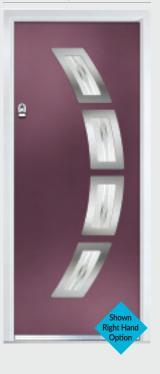

### Trillion

TRADITIONAL DOORS

The large glazed area of the Trillion can also be enhanced with the GridLite option.

Trillion

Trillion Grid

Door Colour: Slate
Decorative Glass: Modena

Door Colour: **Very Berry**Decorative Glass: **Murano Purple** 