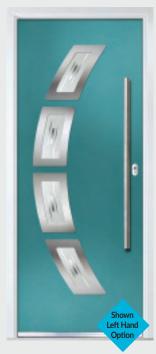

### Trillion

TRADITIONAL DOORS

The large glazed area of the Trillion can also be enhanced with the GridLite option.

Trillion

Trillion Grid

Door Colour: Slate
Decorative Glass: Modena

Door Colour: **Very Berry**Decorative Glass: **Murano Purple** 