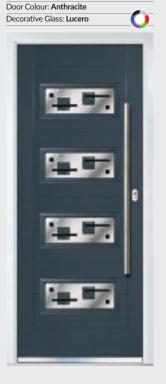

### Urban Oakmont

'LINKS' CONTEMPORARY DOORS

The Urban Oakmont door offers a unique, modern style with four decorative horizontal lites that allow light to stream in without compromising your privacy.

Door Colour: Anthracite | Decorative Glass: Montreal