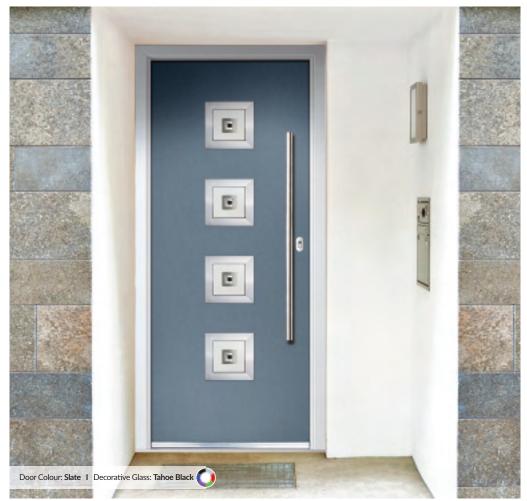

#### A MUCH MORE SECURE HOME

We've managed to strike the perfect balance with our doors, they look warm and welcoming to visitors, but be assured that they are fitted with top of the range hardware to provide a formidable barrier against any intruders to keep your home and loved ones safe at all times.

- Security hooks at the top and bottom of the door.
- Fitted with a neat and unobtrusive 2DC hinge, designed with longevity in mind; these simple hinges give the minimum of adjustment by the use of the removable covers and come in a choice of 5 colours.
- Ultion Diamond Secure Cylinder Lock supplied on all doors - details opposite.
- Optional upgrade available for PAS 24 certification -The security standard.

This is why we have chosen to incorporate the Ultion Diamond secure lock with all of our composite doors. When the Ultion detects attack a hidden lock automatically engages. Even in lockdown mode it stops the intruder from opening your door.