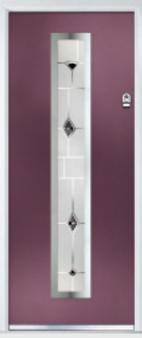

### Trillion

TRADITIONAL DOORS

The large glazed area of the Trillion can also be enhanced with the GridLite option.

Trillion

Trillion Grid

Door Colour: Slate
Decorative Glass: Modena

Door Colour: **Very Berry**Decorative Glass: **Murano Purple** 

Door Colour: Red
Decorative Glass: Elegance

Door Colour: Cream White
Decorative Glass: Reflections

Door Colour: Emerald
Decorative Glass: Simplicity Zinc