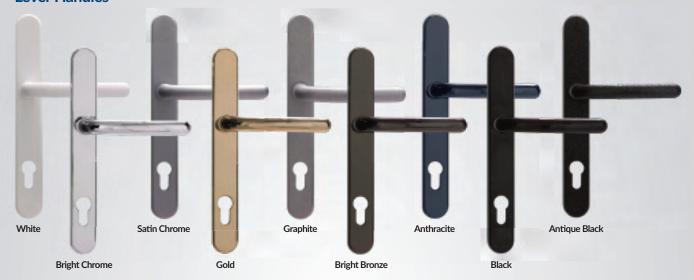

### Hardware Options

Your furniture choices for your new door can really complement and enhance the look of your door. Whether you're looking to complete your traditional or contemporary door, you'll find the hardware that gives you the perfect finishing touch. You have 9 great colour options to choose from, supplied complete with a full 10 year mechanical guarantee and surface finish warranty.

#### **Lever Handles**