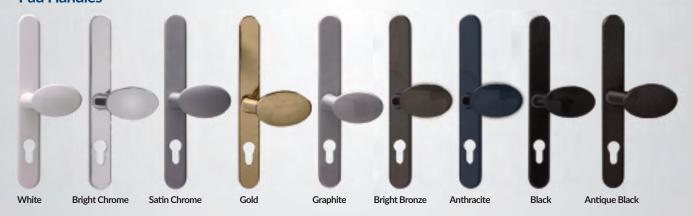

### Hardware Options

Your furniture choices for your new door can really complement and enhance the look of your door. Whether you're looking to complete your traditional or contemporary door, you'll find the hardware that gives you the perfect finishing touch. You have 9 great colour options to choose from, supplied complete with a full 10 year mechanical guarantee and surface finish warranty.

#### **Pad Handles**