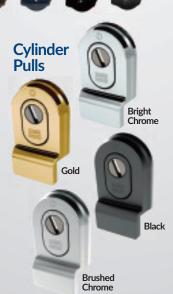

### Hardware Options

Your furniture choices for your new door can really complement and enhance the look of your door. Whether you're looking to complete your traditional or contemporary door, you'll find the hardware that gives you the perfect finishing touch. You have 9 great colour options to choose from, supplied complete with a full 10 year mechanical guarantee and surface finish warranty.