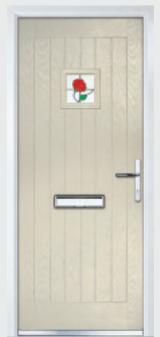

### Marquise

TRADITIONAL DOORS

Our most popular composite door option which is now available in a choice of three glazing styles.

Marquise 2

Marquise 2-2

Marquise 2-3

Decorative Glass: Murano Black

Door Colour: Slate

Door Colour: Anthracite
Decorative Glass: Reflections

Door Colour: Stormy Seas
Decorative Glass: Linear

Door Colour: Marsala Decorative Glass: Kensington

Door Colour: Vanilla Decorative Glass: Classic

Door Colour: Irish Oak Decorative Glass: Flair