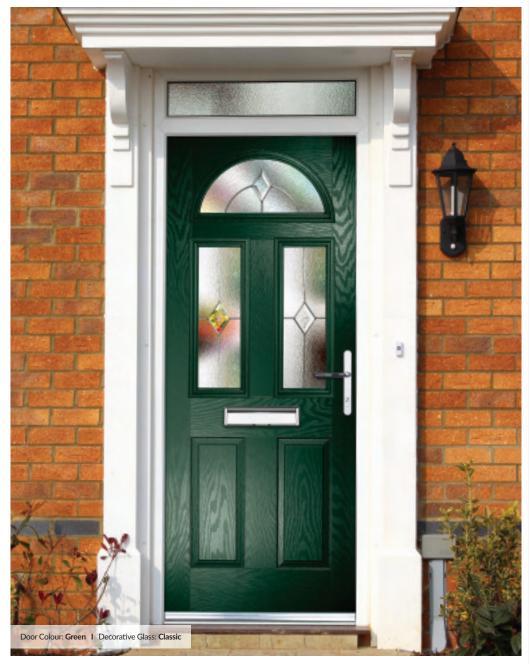

#### A STUNNING AND SECURE ADDITION TO ANY HOME

Superior looks and performance from one of the UK's leading home improvement manufacturers – this is the VEKA composite door.

Our composite doors offer all the traditional good looks of timber without any of the drawbacks. While timber may crack, split or warp and of course, need regular sanding and re-painting, uPVC requires very little maintenance and offers all the security, performance and long-life expectancy of modern materials.

The tough GRP surface is highly scratch-resistant and will help it keep that 'new look' finish through its long life. This is mounted onto a composite material sub-frame, supported by laminated timber stiffeners and pressure filled with energy-efficient foam. The outer edge of the door is protected with a hard wearing uPVC strip that provides a neat and durable finish.