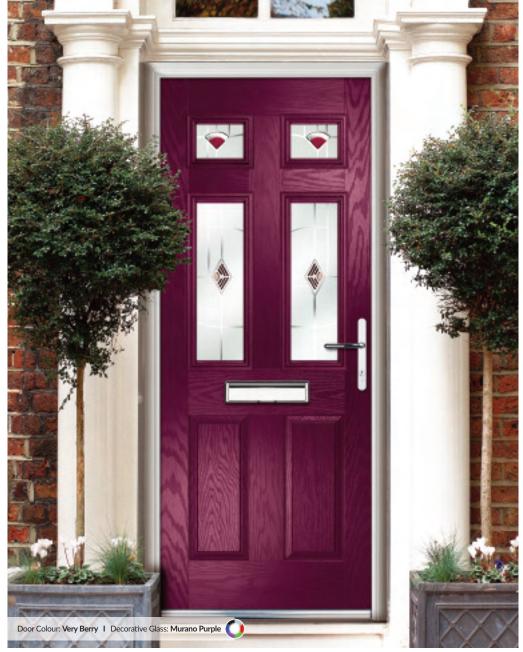

### Trillion

TRADITIONAL DOORS

The large glazed area of the Trillion can also be enhanced with the GridLite option.

Trillion

Trillion Grid

Door Colour: Slate
Decorative Glass: Modena

Door Colour: **Very Berry**Decorative Glass: **Murano Purple** 