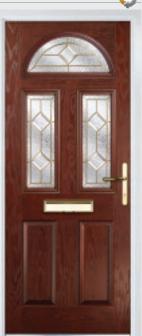

### Crown

TRADITIONAL DOORS

A traditional favourite with just a hint of modern, the Crown is also available in a number of glazing options as shown below.

Crown 1

Crown 3

Crown 5

Crown 7

Shown with Crown 1 Glazing Option

Door Colour: Mulberry
Decorative Glass: Reflections

Door Colour: Victory Blue
Decorative Glass: Kensington

Door Colour: Rosewood
Decorative Glass: Simplicity Brass