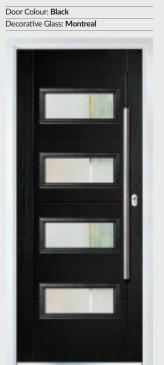

### Urban Oakmont

'LINKS' CONTEMPORARY DOORS

The Urban Oakmont door offers a unique, modern style with four decorative horizontal lites that allow light to stream in without compromising your privacy.

Door Colour: Anthracite | Decorative Glass: Montreal