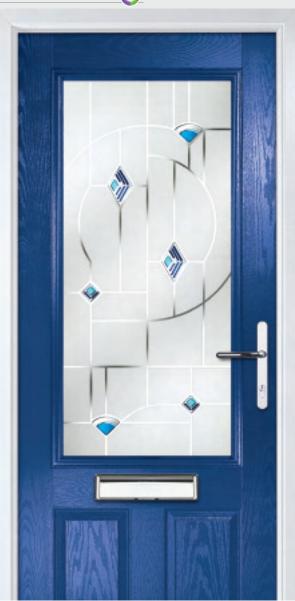

Door Colour: Citrine
Decorative Glass: Symphony

Door Colour: Clay
Decorative Glass: GridLite Etch