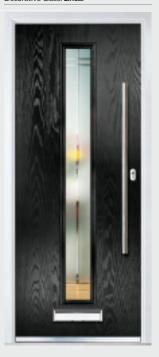

### Princess

TRADITIONAL DOORS

With its large glazed area, the Princess lets light flood through. Also available with GridLite and our unique integral blind option.

Princess

Princess Grid

Door Colour: **Green**Decorative Glass: **Murano Green** 

Door Colour: Citrine
Decorative Glass: Symphony

Door Colour: Clay
Decorative Glass: GridLite Etch