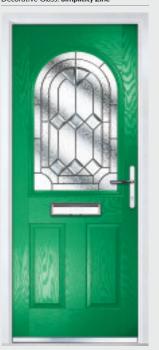

Door Colour: Cream White Decorative Glass: Elegance

Door Colour: Twilight
Decorative Glass: Modena

Door Colour: Chartwell Green
Decorative Glass: Simplicity Zinc

Door Colour: **Diablo**Decorative Glass: **Diamonds Red** 

Door Colour: Chartwell Green Decorative Glass: Simplicity Zinc

Door Colour: Stormy Seas Decorative Glass: Reflections