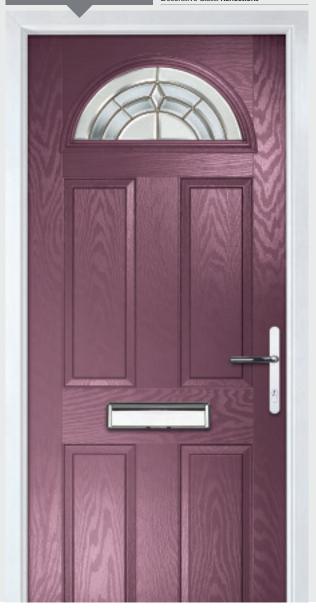

Door Colour: Mulberry
Decorative Glass: Reflections

Door Colour: Victory Blue
Decorative Glass: Kensington

Door Colour: Rosewood
Decorative Glass: Simplicity Brass