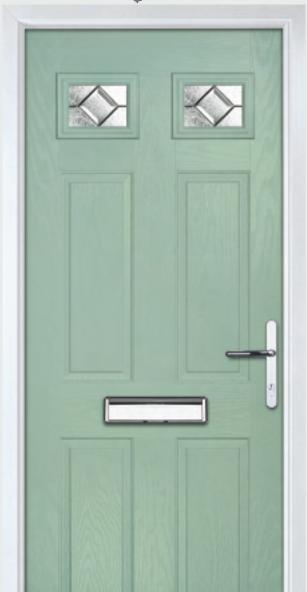

### Princess

TRADITIONAL DOORS

With its large glazed area, the Princess lets light flood through. Also available with GridLite and our unique integral blind option.

Princess

Princess Grid

Door Colour: **Green**Decorative Glass: **Murano Green** 

Door Colour: Citrine
Decorative Glass: Symphony

Door Colour: Clay
Decorative Glass: GridLite Etch