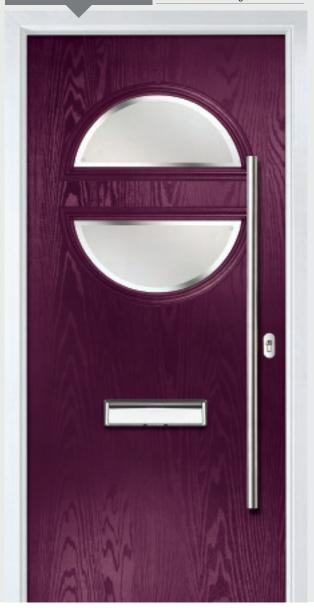

Door Colour: Nimbus
Decorative Glass: Modena

TRADITIONAL DOORS

Unlike other 'cottage' doors in the market, the Solitaire has a unique 'offset etched' detailing.

Solitaire 0

Solitaire 1-2

Door Colour: Slate Decorative Glass: Reflections

Door Colour: Moonshine Decorative Glass: Classic

Door Colour: Clotted Cream Decorative Glass: Symphony

Door Colour: Stormy Seas

Door Colour: Irish Oak Decorative Glass: Simplicity Brass

TRADITIONAL DOORS

Unlike other 'cottage' doors in the market, the Solitaire has a unique 'offset etched' detailing.