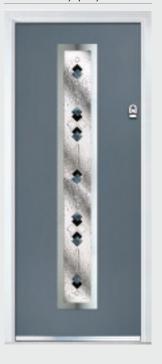

### Marquise

TRADITIONAL DOORS

Our most popular composite door option which is now available in a choice of three glazing styles.

Marquise 2

Marquise 2-2

Marquise 2-3

Decorative Glass: Murano Black

Door Colour: Slate

Door Colour: Anthracite
Decorative Glass: Reflections

Door Colour: Stormy Seas
Decorative Glass: Linear

Door Colour: Marsala Decorative Glass: Kensington

Door Colour: Vanilla Decorative Glass: Classic

Door Colour: Irish Oak Decorative Glass: Flair