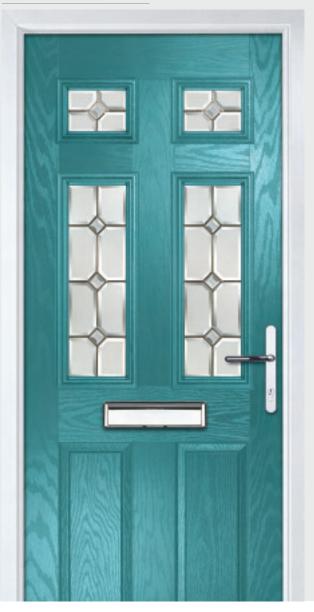

### Trillion

TRADITIONAL DOORS

The large glazed area of the Trillion can also be enhanced with the GridLite option.

Trillion

Trillion Grid

Door Colour: Slate
Decorative Glass: Modena

Door Colour: **Very Berry**Decorative Glass: **Murano Purple** 

Door Colour: Red
Decorative Glass: Elegance

Door Colour: Cream White
Decorative Glass: Reflections

Door Colour: Emerald
Decorative Glass: Simplicity Zinc