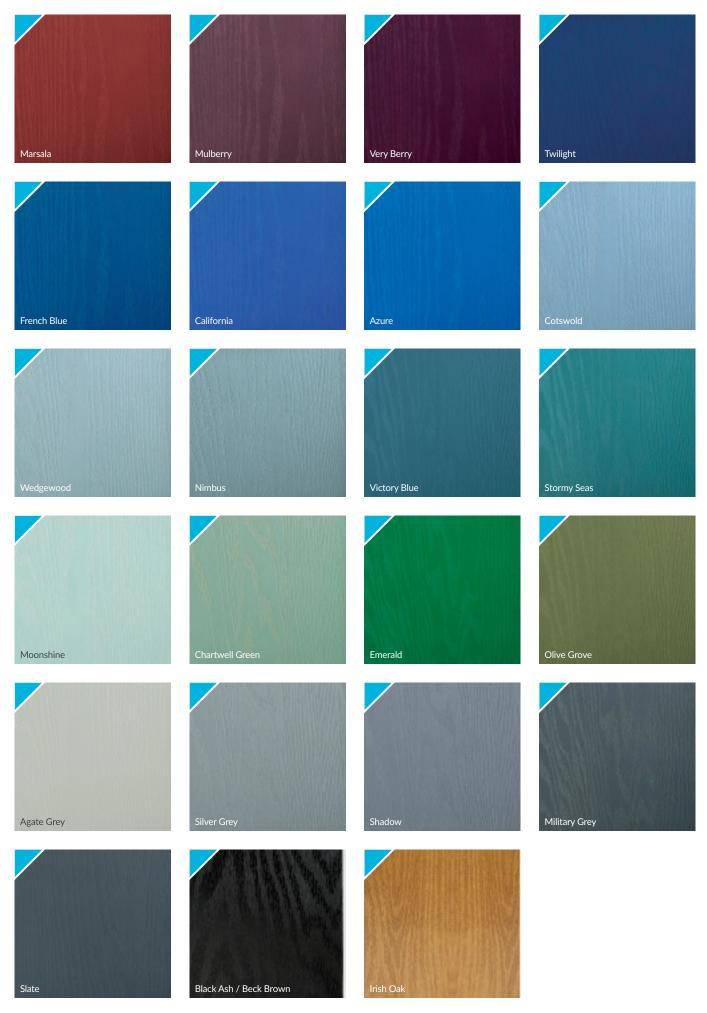

#### **Premium Colours**

Our range of 32 premium colours are created using state-of-the-art coating technologies as used in the yacht industry and maintain the grained timber effect of the door skin. The paint has been prepared to the recommended gloss level which range from a Semi-Matt, Satin or Semi-Gloss sheen dependent upon colour. Door colours and stains shown in this brochure are for guidance only, however due to the nature of the material, batch and print restrictions there may be a difference between them which is unavoidable and for which we cannot accept any liability.