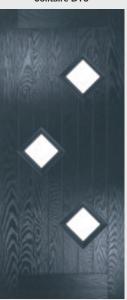

Solitaire DT3

Solitaire DT3

Door Style: Solitaire 6 Door Colour: Golden Oak Decorative Glass: Bullseye

Door Style: Solitaire DT3 Door Colour: Cotswold Decorative Glass: Simplicity

Door Style: Solitaire DT3 Door Colour: Green Decorative Glass: Colour Rose

Door Style: Solitaire DT3 Door Colour: Vanilla Decorative Glass: Dorchester

Door Style: Solitaire 6 Door Colour: Clay Decorative Glass: Murano Black

TRADITIONAL DOORS

The stunning Farmhouse Cottage style door with a square glass design for a truly traditional look