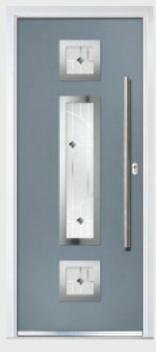

### Craftsman

TRADITIONAL DOORS

Reminiscent of the door styles of the 1930's, the Craftsman is available as a solid door option as well as a glazed version.

Craftsman 0

Craftsman 1

Door Colour: Twilight
Decorative Glass: Reflections

Door Colour: Clay
Decorative Glass: Dorchester Amber

Door Colour: Anthracite
Decorative Glass: Havana

Door Colour: Black
Decorative Glass: Simplicity Brass