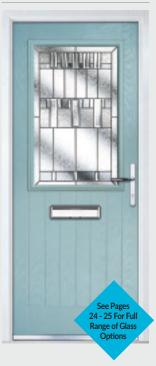

#### TRADITIONAL DOORS

The range of traditional doors are designed to replicate the most popular timber doors and come with highly defined mouldings and realistic wood-grain embossing on the surface. Whether used in a Victorian home, a modern townhouse or a farmhouse cottage, these doors always add to the appearance of the entrance.

These doors are transformed by the choice of decorative glass and colours, with 40 door colours available and a huge range of glass options, from the simple diamonds of Classic, through to the stunning multi-faced bevelling and black chrome caming of Reflections, these doors can make a real statement.

Gleneagles Page 26

Solitaire 0 Page 28

Solitaire 1-2 Page 28

Solitaire DT3 Page 30

Solitaire DT3 Page 30

Solitaire 6 Page 30

Solitaire 1 Page 32

Solitaire 3 Page 33