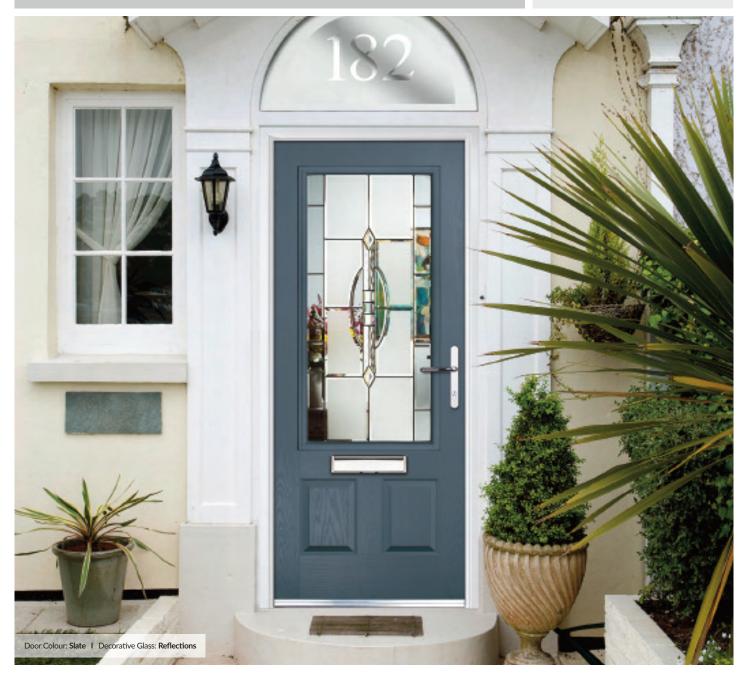

These doors are transformed by the choice of decorative glass and colours, with 40 door colours available and a huge range of glass options, from the simple diamonds of Classic, through to the stunning multi-faced bevelling and black chrome caming of Reflections, these doors can make a real statement.