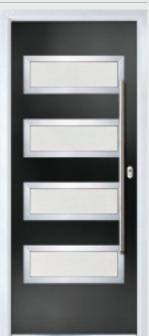

Door Colour: Clay
Decorative Glass: Serenity

Door Colour: Very Berry
Decorative Glass: Millennium

Door Colour: Anthracite
Decorative Glass: Kensington

Door Colour: Stormy Seas
Decorative Glass: Satin