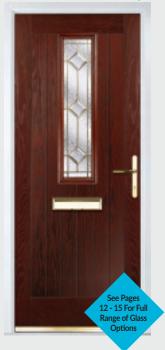

#### TRADITIONAL DOORS

The range of traditional doors are designed to replicate the most popular timber doors and come with highly defined mouldings and realistic wood-grain embossing on the surface. Whether used in a Victorian home, a modern townhouse or a farmhouse cottage, these doors always add to the appearance of the entrance.

These doors are transformed by the choice of decorative glass and colours, with 40 door colours available and a huge range of glass options, from the simple diamonds of Classic, through to the stunning multi-faced bevelling and black chrome caming of Reflections, these doors can make a real statement.