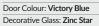

### Craftsman

TRADITIONAL DOORS

Reminiscent of the door styles of the 1930's, the Craftsman is available as a solid door option as well as a glazed version.

Craftsman 0

Craftsman 1

Door Colour: Twilight
Decorative Glass: Reflections

Door Colour: Clay
Decorative Glass: Dorchester Amber

Door Colour: Anthracite
Decorative Glass: Havana

Door Colour: Black
Decorative Glass: Simplicity Brass