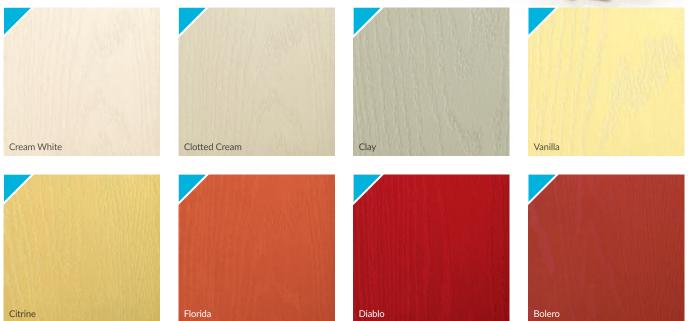

#### **Premium Colours**

Our range of 32 premium colours are created using state-of-the-art coating technologies as used in the yacht industry and maintain the grained timber effect of the door skin. The paint has been prepared to the recommended gloss level which range from a Semi-Matt, Satin or Semi-Gloss sheen dependent upon colour. Door colours and stains shown in this brochure are for guidance only, however due to the nature of the material, batch and print restrictions there may be a difference between them which is unavoidable and for which we cannot accept any liability.