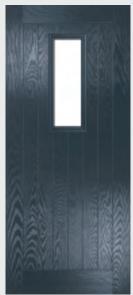

### Craftsman

TRADITIONAL DOORS

Reminiscent of the door styles of the 1930's, the Craftsman is available as a solid door option as well as a glazed version.

Craftsman 0

Craftsman 1

Door Colour: Twilight
Decorative Glass: Reflections