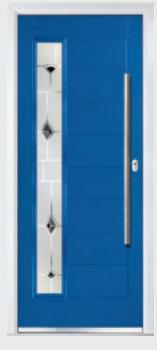

door.







Door Style: Solitaire 2 Door Colour: Agate

Decorative Glass: Simplicity Zinc





Door Style: Solitaire 2 Door Colour: Irish Oak Decorative Glass: Clarity Brass





Door Style: Solitaire 2 Door Colour: Twilight Decorative Glass: Reflections





Also Available in a Flush Door Option



Door Style: Solitaire 2 Door Colour: Very Berry Decorative Glass: Kensington





### Monza II

CONTEMPORARY DOORS



With its contemporary linear etched detailing, Monza II is a stunning door and is also available as a solid door option.



Monza II



Monza II Solid





Door Colour: Golden Oak
Decorative Glass: Tahoe Black

Door Colour: Mulberry
Decorative Glass: Reflections

Door Colour: French Blue
Decorative Glass: Murano Black

Door Colour: Anthracite
Decorative Glass: Kensington









Door Colour: Clay
Decorative Glass: Linear







### Monza II Oakmont

**CONTEMPORARY DOORS** 

A stunning new design using colour matched cassettes for all colour options.









Door Colour: Moonshine







Door Colour: Anthracite
Decorative Glass: Kensington

Door Colour: Agate
Decorative Glass: Reflections

Door Colour: **Stormy Seas**Decorative Glass: **Tahoe Green** 



Door Colour: Twilight
Decorative Glass: Symphony









### Vilamoura

CONTEMPORARY DOORS

Door Colour: Shadow I Decorative Glass: Symptony

The inline slim glazing details on the Vilamoura door is inspired by the European door look.





# Augusta

CONTEMPORARY DOORS

With its simple, slim glazed panel and parallel pull handle, the Augusta has a clean modern style.







Door Colour: Anthracite
Decorative