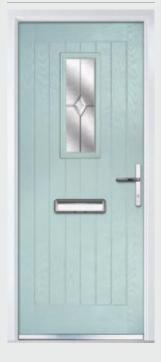

### Princess

TRADITIONAL DOORS

With its large glazed area, the Princess lets light flood through. Also available with GridLite and our unique integral blind option.

Princess

Princess Grid

Door Colour: **Green**Decorative Glass: **Murano Green** 

Door Colour: Citrine
Decorative Glass: Symphony

Door Colour: Clay
Decorative Glass: GridLite Etch