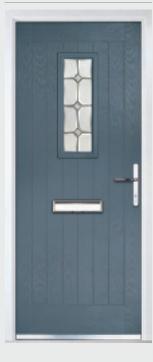

### Radiant

TRADITIONAL DOORS

The traditional six-panel door can be enhanced with either two or four small glazing details.

Radiant 0

Radiant 2

Radiant 4

Door Colour: Cotswold Decorative Glass: Dorchester Blue

Door Colour: Chartwell Green Decorative Glass: Simplicity Zinc

Door Colour: Stormy Seas Decorative Glass: Reflections