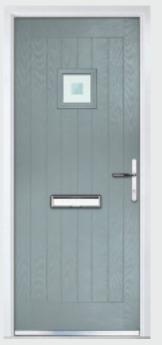

### Marquise

TRADITIONAL DOORS

Our most popular composite door option which is now available in a choice of three glazing styles.

Marquise 2

Marquise 2-2

Marquise 2-3

Decorative Glass: Murano Black

Door Colour: Slate

Door Colour: Anthracite
Decorative Glass: Reflections

Door Colour: Stormy Seas
Decorative Glass: Linear

Door Colour: Marsala Decorative Glass: Kensington

Door Colour: Vanilla Decorative Glass: Classic

Door Colour: Irish Oak Decorative Glass: Flair