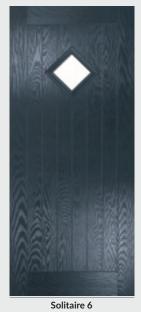

Solitaire DT3

Solitaire DT3

Door Style: Solitaire 6 Door Colour: Golden Oak Decorative Glass: Bullseye

Door Style: Solitaire DT3 Door Colour: Cotswold Decorative Glass: Simplicity

Door Style: Solitaire DT3 Door Colour: Green Decorative Glass: Colour Rose

Door Style: Solitaire DT3 Door Colour: Vanilla Decorative Glass: Dorchester

Door Style: Solitaire 6 Door Colour: Clay Decorative Glass: Murano Black

TRADITIONAL DOORS

The stunning Farmhouse Cottage style door with a square glass design for a truly traditional look