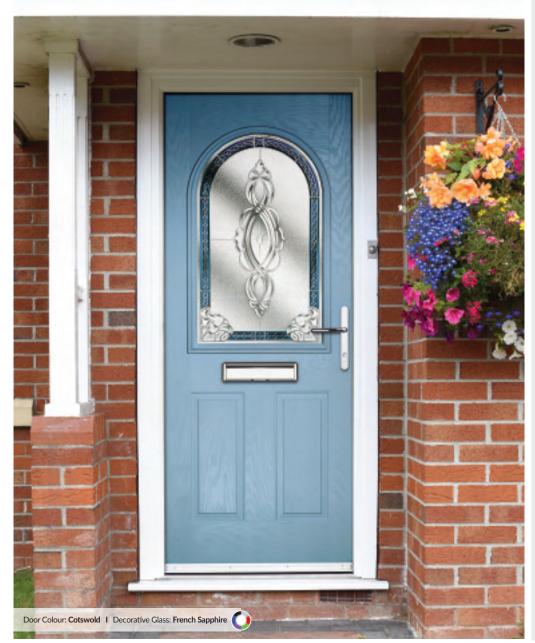

### Radiant

TRADITIONAL DOORS

The traditional six-panel door can be enhanced with either two or four small glazing details.

Radiant 0

Radiant 2

Radiant 4

Door Colour: Cotswold Decorative Glass: Dorchester Blue

Door Colour: Chartwell Green Decorative Glass: Simplicity Zinc

Door Colour: Stormy Seas Decorative Glass: Reflections