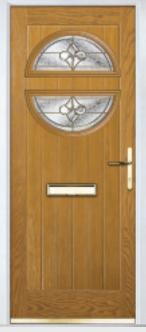

### Princess

TRADITIONAL DOORS

With its large glazed area, the Princess lets light flood through. Also available with GridLite and our unique integral blind option.

Princess

Princess Grid

Door Colour: **Green**Decorative Glass: **Murano Green** 

Door Colour: Citrine
Decorative Glass: Symphony

Door Colour: Clay
Decorative Glass: GridLite Etch