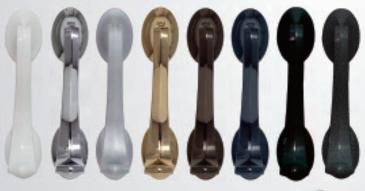

|                     |
| Yukon                 |                |           |           |             |             |                     |
| Zinc Star             |                |           |           |             |             |                     |

### Hardware Options

Your furniture choices for your new door can really complement and enhance the look of your door. Whether you're looking to complete your traditional or contemporary door, you'll find the hardware that gives you the perfect finishing touch. You have 9 great colour options to choose from, supplied complete with a full 10 year mechanical guarantee and surface finish warranty.



#### **Lever Handles**



#### **Pad Handles**



#### **Letterplates**



#### Urn Knockers Available with or without Spyhole











Inline

Offset

### Contemporary Pull Handles

Inline and offset pull handles available in 400mm, 800mm and 1800mm.

Fitted centrally to the door height.

To suit AV2 and AV2 Heritage locks.

#### **Numerals**

Available in all colours



### Sidelight Options

For homes with larger openings, we offer a range of sidelight options to complement your door. This option is available with full, matching decorative glass or complementary patterned glass.

#### **Composite Sidelights**



#### **Glazed Sidelights**







Full Glazed Sidelight

### **Technical Specifications**

#### DoorCo 44mm Door

- Grained GRP SMC skins are available in a wide variety of styles and colours including wood stains
- > Stiles and Rails are manufactured from a water-resistant polymer
- > LVL is used as the m