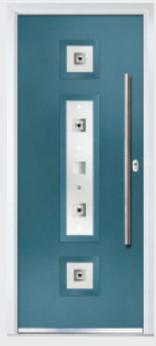

Door Colour: Nimbus
Decorative Glass: Modena

TRADITIONAL DOORS

Unlike other 'cottage' doors in the market, the Solitaire has a unique 'offset etched' detailing.

Solitaire 0

Solitaire 1-2

Door Colour: Slate Decorative Glass: Reflections