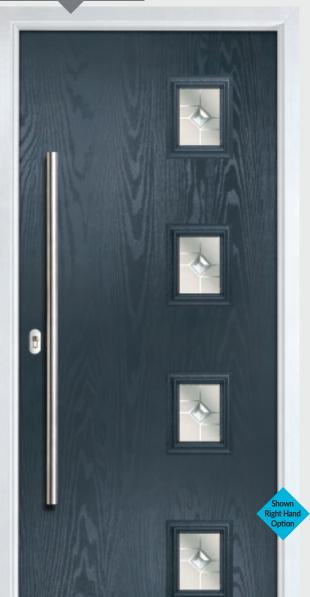

#### CONTEMPORARY DOORS

A selection of styles using a non-moulded, woodgrain door blank which are glazed using the TriSYS® cassette system. For a more modern European look, our Urban and Inox doors use a 'Links' smooth door blank, with either the Urban aluminium cassette or the stunning Inox™ stainless steel frames. Available with a range of carefully selected decorative glass options that enhance the look and feel of the door whilst maintaining the clean good looks.

### **Urban Contemporary Doors**

The Urban range of contemporary doors is setting new standards in modern, upmarket entrances, allowing for a unique, clean, authentic style that's customised for each individual home. All styles use the unique 'Links' smooth door blank which are glazed using a brand new contemporary chamfered cassette system in a choice of either Aluminium or Colour-matched finishes.