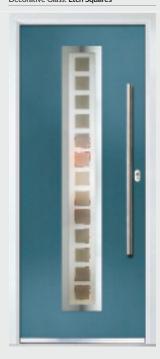

### Inox Munich

'LINKS' CONTEMPORARY DOORS

With its large single centre lite drawing the eye, the Inox Munich achieves a bold yet graceful design.

Door Colour: Victory Blue
Decorative Glass: Etch Squares