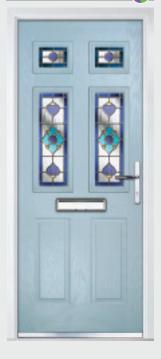

### Marquise

TRADITIONAL DOORS

Our most popular composite door option which is now available in a choice of three glazing styles.

Marquise 2

Marquise 2-2

Marquise 2-3

Decorative Glass: Murano Black

Door Colour: Slate

### Trillion

TRADITIONAL DOORS

The large glazed area of the Trillion can also be enhanced with the GridLite option.

Trillion

Trillion Grid

Door Colour: Slate
Decorative Glass: Modena

Door Colour: **Very Berry**Decorative Glass: **Murano Purple** 