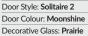

Door Style: Solitaire 3 Door Colour: Anthracite Decorative Glass: Reflections Door Style: Solitaire 7 Door Colour: Clay Decorative Glass: Elegance Door Style: Solitaire 5 Door Colour: Wedgewood Decorative Glass: Prairie