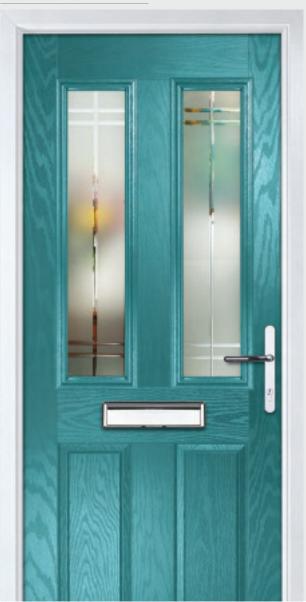

### Monza II

CONTEMPORARY DOORS

With its contemporary linear etched detailing, Monza II is a stunning door and is also available as a solid door option.

Monza II

Monza II Solid

Door Colour: Golden Oak
Decorative Glass: Tahoe Black

Door Colour: Mulberry
Decorative Glass: Reflections

Door Colour: French Blue
Decorative Glass: Murano Black

Door Colour: Anthracite
Decorative Glass: Kensington

Door Colour: Clay
Decorative Glass: Linear