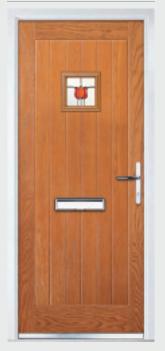

### Marquise

TRADITIONAL DOORS

Our most popular composite door option which is now available in a choice of three glazing styles.

Marquise 2

Marquise 2-2

Marquise 2-3

Decorative Glass: Murano Black

Door Colour: Slate

Door Colour: Anthracite
Decorative Glass: Reflections

Door Colour: Stormy Seas
Decorative Glass: Linear

Door Colour: Marsala Decorative Glass: Kensington

Door Colour: Vanilla Decorative Glass: Classic

Door Colour: Irish Oak Decorative Glass: Flair