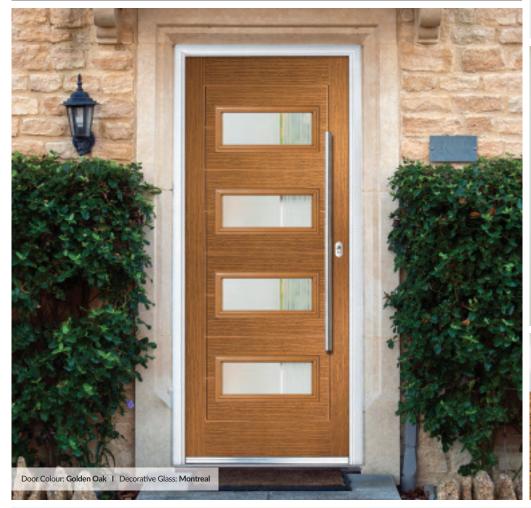

### Urban Oakmont

'LINKS' CONTEMPORARY DOORS

The Urban Oakmont door offers a unique, modern style with four decorative horizontal lites that allow light to stream in without compromising your privacy.

Door Colour: Anthracite | Decorative Glass: Montreal