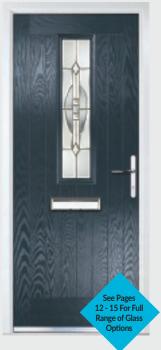

#### TRADITIONAL DOORS

The range of traditional doors are designed to replicate the most popular timber doors and come with highly defined mouldings and realistic wood-grain embossing on the surface. Whether used in a Victorian home, a modern townhouse or a farmhouse cottage, these doors always add to the appearance of the entrance.

These doors are transformed by the choice of decorative glass and colours, with 40 door colours available and a huge range of glass options, from the simple diamonds of Classic, through to the stunning multi-faced bevelling and black chrome caming of Reflections, these doors can make a real statement.

Marquise Page 12

Marquise 2-2 Page 12

Marquise 2-3 Page 12

Craftsman 0 Page 16

Craftsman 1 Page 16

Crown 1 Page 18

Crown 3 Page 18

Crown 5 Page 18