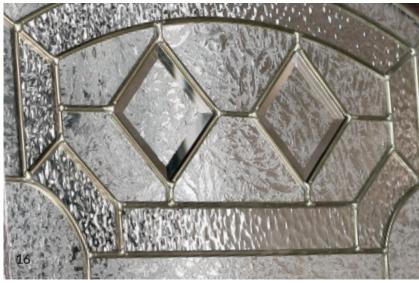

### Decorative Glass Colour Options

Diamonds

Available in a choice of either bevelled glass or 6 vibrant colourways: Blue, Green, Grey, Frost, Purple or Red.

Dorchester

Available in 3 border colour options: Amber, Blue and Green.