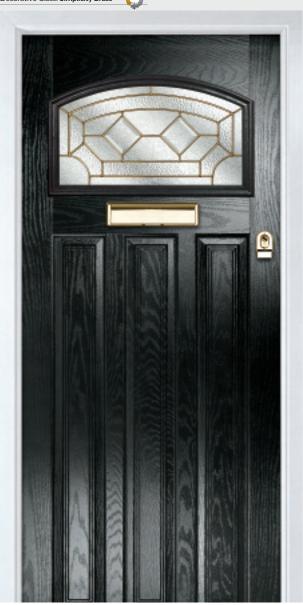

Security of valued possessions and protecting loved ones are the main priority of any homeowner. Our composite doors have been designed to exceed even the most stringent of expectations. This is why we have incorporated a number of security features as standard.

All VEKA composite doors are fitted with the neat and unobtrusive 2DC butt hinge designed with longevity in mind, these robust, precision-engineered hinge allow lateral and horizontal adjustment by the removal of the interchangeable cover caps and come in a choice of 9 colours.

- As standard the threshold is 70mm uPVC but this. can be altered to an aluminium low threshold with the option of a wheelchair friendly ramp.
- Upgrade to the AV2 and AV2 Heritage Automatic Door Lock for an automatic locking door which throws the hooks and deadbolts, making your home instantly secure.