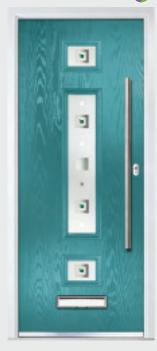

### Monza II

CONTEMPORARY DOORS

With its contemporary linear etched detailing, Monza II is a stunning door and is also available as a solid door option.

Monza II

Monza II Solid

Door Colour: Golden Oak
Decorative Glass: Tahoe Black