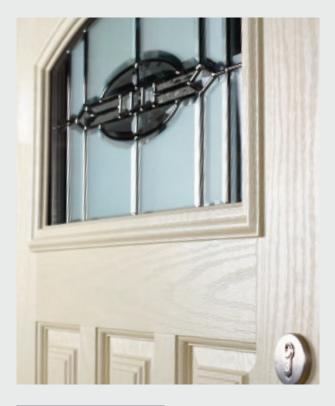

#### A STUNNING AND SECURE ADDITION TO ANY HOME

Superior looks and performance from one of the UK's leading home improvement manufacturers – this is the VEKA composite door.

Our composite doors offer all the traditional good looks of timber without any of the drawbacks. While timber may crack, split or warp and of course, need regular sanding and re-painting, uPVC requires very little maintenance and offers all the security, performance and long-life expectancy of modern materials.

#### A MUCH MORE SECURE HOME

We've managed to strike the perfect balance with our doors, they look warm and welcoming to visitors, but be assured that they are fitted with top of the range hardware to provide a formidable barrier against any intruders to keep your home and loved ones safe at all times.