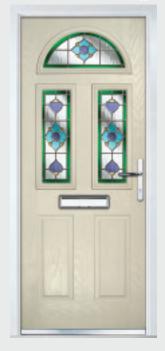

### Marquise

TRADITIONAL DOORS

Our most popular composite door option which is now available in a choice of three glazing styles.

Marquise 2

Marquise 2-2

Marquise 2-3

Decorative Glass: Murano Black

Door Colour: Slate

Door Colour: Anthracite
Decorative Glass: Reflections

Door Colour: Stormy Seas
Decorative Glass: Linear

Door Colour: Marsala Decorative Glass: Kensington

Door Colour: Vanilla Decorative Glass: Classic

Door Colour: Irish Oak Decorative Glass: Flair

Door Colour: Cream White Decorative Glass: Elegance

Door Colour: Twilight
Decorative Glass: Modena

Door Colour: Chartwell Green
Decorative Glass: Simplicity Zinc

Door Colour: **Diablo**Decorative Glass: **Diamonds Red** 