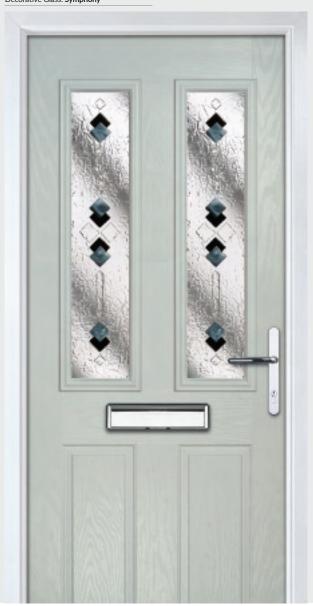

### Princess

TRADITIONAL DOORS

With its large glazed area, the Princess lets light flood through. Also available with GridLite and our unique integral blind option.

Princess

Princess Grid

Door Colour: **Green**Decorative Glass: **Murano Green** 

Door Colour: Citrine
Decorative Glass: Symphony

Door Colour: Clay
Decorative Glass: GridLite Etch