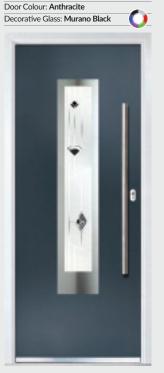

### Marquise

TRADITIONAL DOORS

Our most popular composite door option which is now available in a choice of three glazing styles.

Marquise 2

Marquise 2-2

Marquise 2-3

Decorative Glass: Murano Black

Door Colour: Slate

Door Colour: Anthracite
Decorative Glass: Reflections

Door Colour: Stormy Seas
Decorative Glass: Linear

Door Colour: Marsala Decorative Glass: Kensington

Door Colour: Vanilla Decorative Glass: Classic

Door Colour: Irish Oak Decorative Glass: Flair