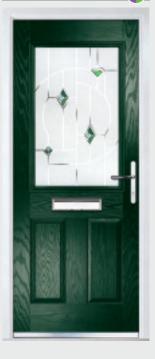

Door Colour: Nimbus
Decorative Glass: Modena

TRADITIONAL DOORS

Unlike other 'cottage' doors in the market, the Solitaire has a unique 'offset etched' detailing.

Solitaire 0

Solitaire 1-2

Door Colour: Slate Decorative Glass: Reflections

Door Colour: Moonshine Decorative Glass: Classic

Door Colour: Clotted Cream Decorative Glass: Symphony

Door Colour: Stormy Seas

Door Colour: Irish Oak Decorative Glass: Simplicity Brass

TRADITIONAL DOORS

Unlike other 'cottage' doors in the market, the Solitaire has a unique 'offset etched' detailing.