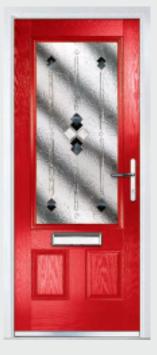

Door Colour: Cream White Decorative Glass: Elegance

Door Colour: Twilight
Decorative Glass: Modena

Door Colour: Chartwell Green
Decorative Glass: Simplicity Zinc

Door Colour: **Diablo**Decorative Glass: **Diamonds Red** 