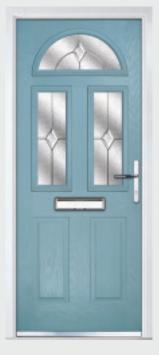

### Marquise

TRADITIONAL DOORS

Our most popular composite door option which is now available in a choice of three glazing styles.

Marquise 2

Marquise 2-2

Marquise 2-3

Decorative Glass: Murano Black

Door Colour: Slate

Door Colour: Anthracite
Decorative Glass: Reflections

Door Colour: Stormy Seas
Decorative Glass: Linear

Door Colour: Marsala Decorative Glass: Kensington

Door Colour: Vanilla Decorative Glass: Classic

Door Colour: Irish Oak Decorative Glass: Flair