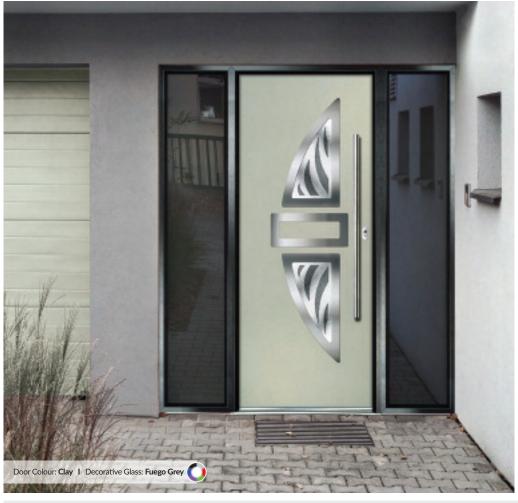

# Inox Contemporary Doors

The following range of lnox doors combine the high-performance of 'Links' composite door with finely grained 316 grade stainless steel glazing frames. Not only do they add a distinctive European flair, they also give a truly contemporary look and are guaranteed to keep their high shine and stunning looks for years to come.

## Inox Barcelona

'LINKS' CONTEMPORARY DOORS

The sweeping grace of the Barcelona design 'oozes' class and sophistication and is proving to be one of our most popular options.