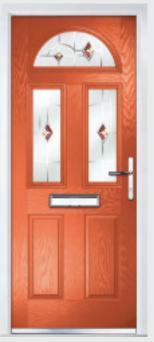

### Marquise

TRADITIONAL DOORS

Our most popular composite door option which is now available in a choice of three glazing styles.

Marquise 2

Marquise 2-2

Marquise 2-3

Decorative Glass: Murano Black

Door Colour: Slate

Door Colour: Anthracite
Decorative Glass: Reflections

Door Colour: Stormy Seas
Decorative Glass: Linear

Door Colour: Marsala Decorative Glass: Kensington

Door Colour: Vanilla Decorative Glass: Classic

Door Colour: Irish Oak Decorative Glass: Flair