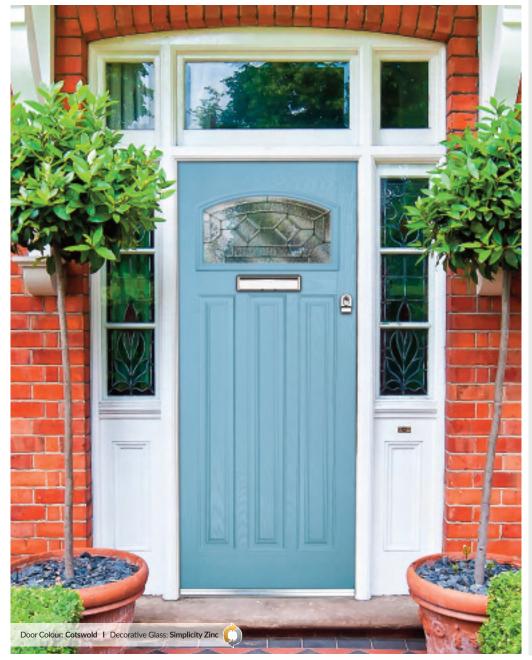

Door Colour: Cream White Decorative Glass: Elegance

Door Colour: Twilight
Decorative Glass: Modena

Door Colour: Chartwell Green
Decorative Glass: Simplicity Zinc

Door Colour: **Diablo**Decorative Glass: **Diamonds Red** 