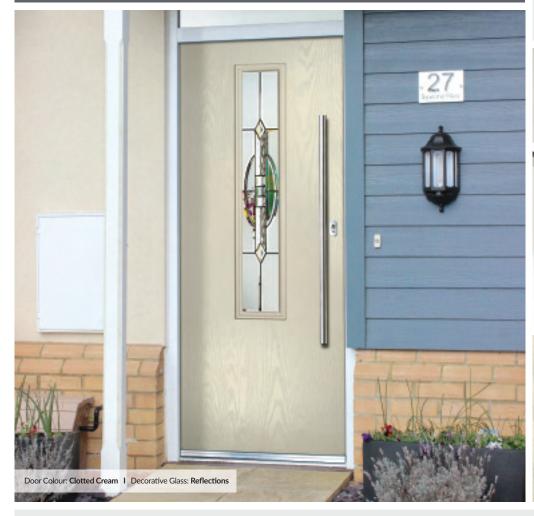

#### CONTEMPORARY DOORS

A selection of styles using a non-moulded, woodgrain door blank which are glazed using the TriSYS® cassette system. For a more modern European look, our Urban and Inox doors use a 'Links' smooth door blank, with either the Urban aluminium cassette or the stunning Inox™ stainless steel frames. Available with a range of carefully selected decorative glass options that enhance the look and feel of the door whilst maintaining the clean good looks.

Door Colour: Red
Decorative Glass: Elegance

Door Colour: Cream White
Decorative Glass: Reflections

Door Colour: Emerald
Decorative Glass: Simplicity Zinc