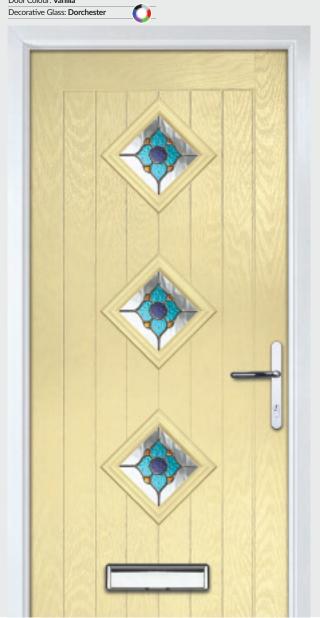

### Marquise

TRADITIONAL DOORS

Our most popular composite door option which is now available in a choice of three glazing styles.

Marquise 2

Marquise 2-2

Marquise 2-3

Decorative Glass: Murano Black

Door Colour: Slate

Door Colour: Anthracite
Decorative Glass: Reflections

Door Colour: Stormy Seas
Decorative Glass: Linear

Door Colour: Marsala Decorative Glass: Kensington

Door Colour: Vanilla Decorative Glass: Classic

Door Colour: Irish Oak Decorative Glass: Flair