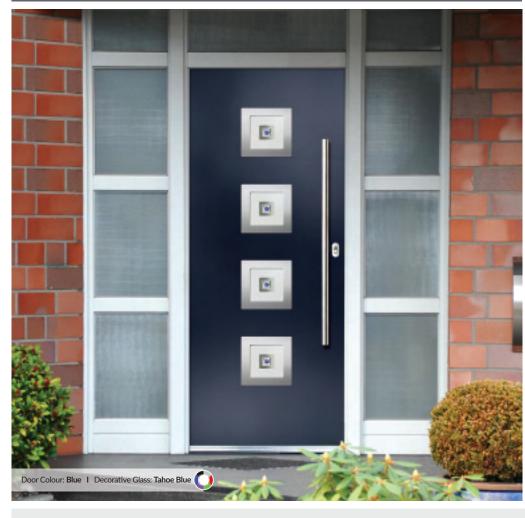

# Augusta

CONTEMPORARY DOORS

With its simple, slim glazed panel and parallel pull handle, the Augusta has a clean modern style.

Door Colour: Anthracite
Decorative Glass: Matrix

Door Colour: Chartwell Green
Decorative Glass: Reflections

Door Colour: Victory Blue
Decorative Glass: Murano Black

Door Colour: Mulberry
Decorative Glass: Simplicity

Door Colour: Black
Decorative Glass: Linear

Door Colour: Clay
Decorative Glass: Reflections