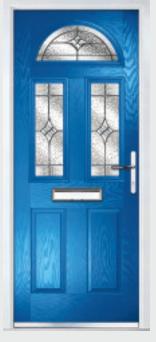

### Marquise

TRADITIONAL DOORS

Our most popular composite door option which is now available in a choice of three glazing styles.

Marquise 2

Marquise 2-2

Marquise 2-3

Decorative Glass: Murano Black

Door Colour: Slate

Door Colour: Anthracite
Decorative Glass: Reflections

Door Colour: Stormy Seas
Decorative Glass: Linear

Door Colour: Marsala Decorative Glass: Kensington

Door Colour: Vanilla Decorative Glass: Classic

Door Colour: Irish Oak Decorative Glass: Flair

Door Colour: Cream White Decorative Glass: Elegance

Door Colour: Twilight
Decorative Glass: Modena

Door Colour: Chartwell Green
Decorative Glass: Simplicity Zinc

Door Colour: **Diablo**Decorative Glass: **Diamonds Red** 

Door Colour: Agate Grey
Decorative Glass: Symphony