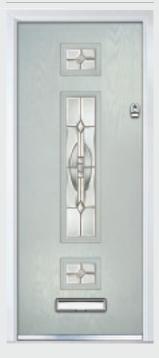

### Marquise

TRADITIONAL DOORS

Our most popular composite door option which is now available in a choice of three glazing styles.

Marquise 2

Marquise 2-2

Marquise 2-3

Decorative Glass: Murano Black

Door Colour: Slate