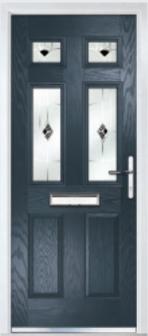

### Marquise

TRADITIONAL DOORS

Our most popular composite door option which is now available in a choice of three glazing styles.

Marquise 2

Marquise 2-2

Marquise 2-3

Decorative Glass: Murano Black

Door Colour: Slate

Door Colour: Anthracite
Decorative Glass: Reflections

Door Colour: Stormy Seas
Decorative Glass: Linear

Door Colour: Marsala Decorative Glass: Kensington

Door Colour: Vanilla Decorative Glass: Classic

Door Colour: Irish Oak Decorative Glass: Flair