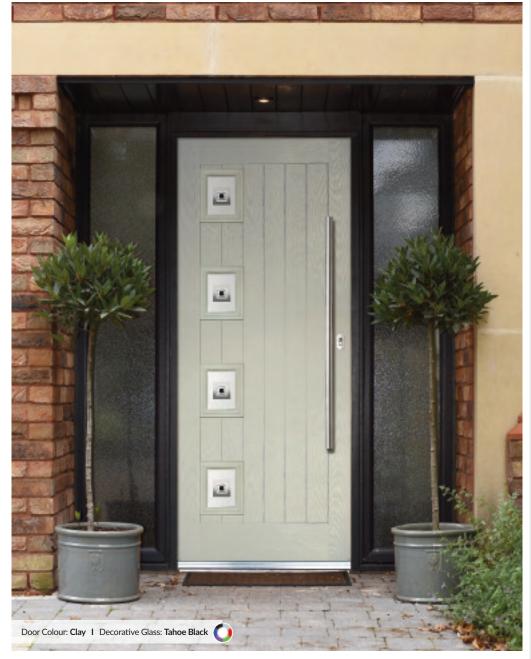

### Inox Nice

'LINKS' CONTEMPORARY DOORS

The Inox Nice door offers a Mediterranean style with four decorative lites that allow the light to stream in without compromising on your privacy.

Door Colour: Clay
Decorative Glass: Tahoe Black