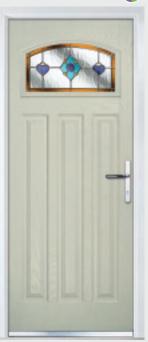

### Radiant

TRADITIONAL DOORS

The traditional six-panel door can be enhanced with either two or four small glazing details.

Radiant 0

Radiant 2

Radiant 4

Door Colour: Cotswold Decorative Glass: Dorchester Blue