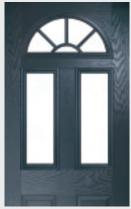

### Craftsman

TRADITIONAL DOORS

Reminiscent of the door styles of the 1930's, the Craftsman is available as a solid door option as well as a glazed version.

Craftsman 0

Craftsman 1

Door Colour: Twilight
Decorative Glass: Reflections

### Crown

TRADITIONAL DOORS

A traditional favourite with just a hint of modern, the Crown is also available in a number of glazing options as shown below.

Crown 1

Crown 3

Crown 5

Crown 7

Shown with Crown 1 Glazing Option