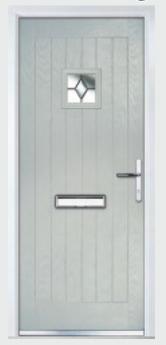

Door Colour: Nimbus
Decorative Glass: Modena

TRADITIONAL DOORS

Unlike other 'cottage' doors in the market, the Solitaire has a unique 'offset etched' detailing.

Solitaire 0

Solitaire 1-2

Door Colour: Slate Decorative Glass: Reflections

Door Colour: Moonshine Decorative Glass: Classic

Door Colour: Clotted Cream Decorative Glass: Symphony

Door Colour: Stormy Seas

Door Colour: Irish Oak Decorative Glass: Simplicity Brass

TRADITIONAL DOORS

Unlike other 'cottage' doors in the market, the Solitaire has a unique 'offset etched' detailing.