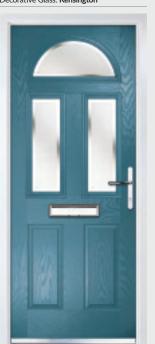

### Radiant

TRADITIONAL DOORS

The traditional six-panel door can be enhanced with either two or four small glazing details.

Radiant 0

Radiant 2

Radiant 4

Door Colour: Cotswold Decorative Glass: Dorchester Blue

Door Colour: Chartwell Green Decorative Glass: Simplicity Zinc

Door Colour: Stormy Seas Decorative Glass: Reflections