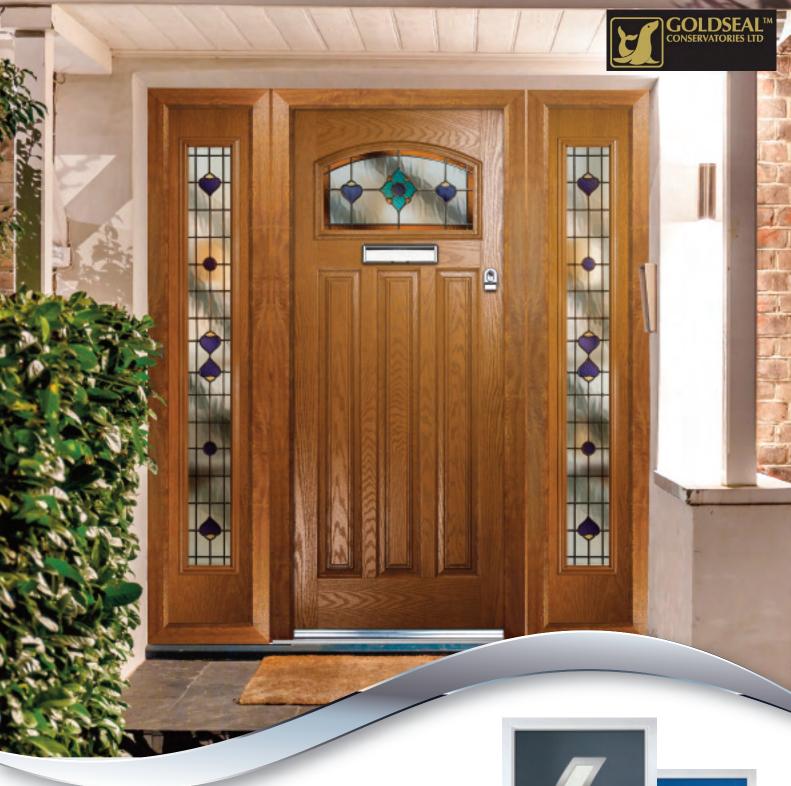

#### COMPOSITE DOORS

**Traditional and Contemporary styles** 

#### A STUNNING AND SECURE ADDITION TO ANY HOME

Superior looks and performance from one of the UK's leading home improvement manufacturers – this is the VEKA composite door.

Our composite doors offer all the traditional good looks of timber without any of the drawbacks. While timber may crack, split or warp and of course, need regular sanding and re-painting, uPVC requires very little maintenance and offers all the security, performance and long-life expectancy of modern materials.

The tough GRP surface is highly scratch-resistant and will help it keep that 'new look' finish through its long life. This is mounted onto a composite material sub-frame, supported by laminated timber stiffeners and pressure filled with energy-efficient foam. The outer edge of the door is protected with a hard wearing uPVC strip that provides a neat and durable finish.

Security of valued possessions and protecting loved ones are the main priority of any homeowner. Our composite doors have been designed to exceed even the most stringent of expectations. This is why we have incorporated a number of security features as standard.