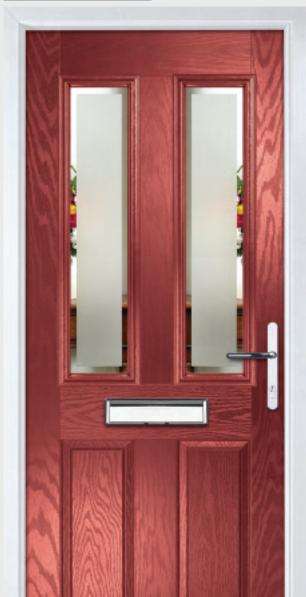

### Trillion

TRADITIONAL DOORS

The large glazed area of the Trillion can also be enhanced with the GridLite option.

Trillion

Trillion Grid

Door Colour: Slate
Decorative Glass: Modena

Door Colour: **Very Berry**Decorative Glass: **Murano Purple** 

Door Colour: Red
Decorative Glass: Elegance

Door Colour: Cream White
Decorative Glass: Reflections

Door Colour: Emerald
Decorative Glass: Simplicity Zinc