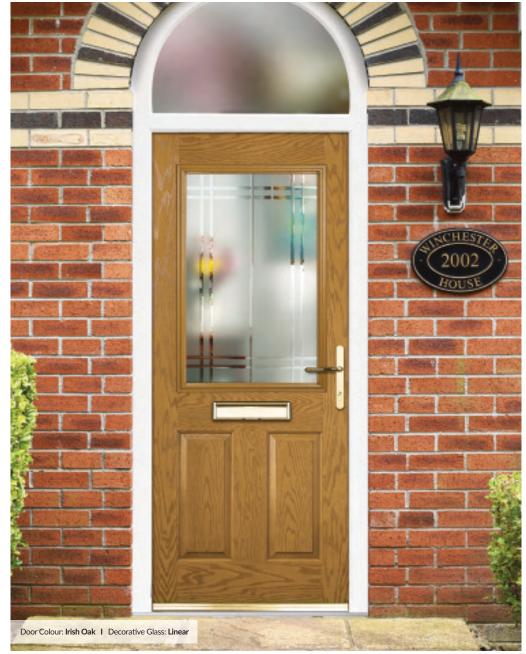

Door Colour: Anthracite
Decorative Glass: Reflections

Door Colour: Stormy Seas
Decorative Glass: Linear

Door Colour: Marsala Decorative Glass: Kensington

Door Colour: Vanilla Decorative Glass: Classic

Door Colour: Irish Oak Decorative Glass: Flair