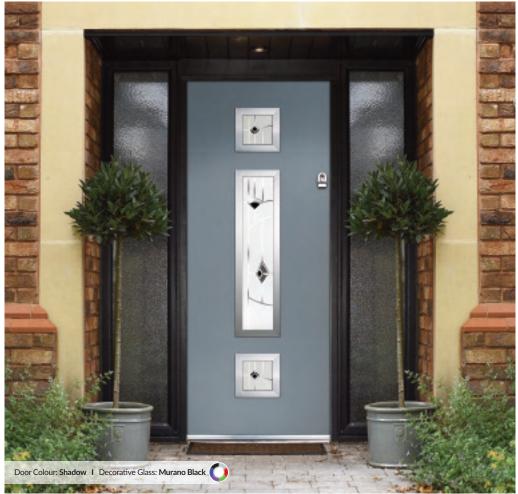

### Solitaire

TRADITIONAL DOORS

Door Colour: Victory Blue | Decorative Glass: Diamond Cut

A range of traditional style Farmhouse Cottage doors with larger glass designs

TRADITIONAL DOORS

A very popular door design with an abundance of glazing options and positions.