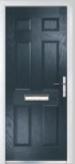

### Craftsman

TRADITIONAL DOORS

Reminiscent of the door styles of the 1930's, the Craftsman is available as a solid door option as well as a glazed version.

Craftsman 0

Craftsman 1

Door Colour: Twilight
Decorative Glass: Reflections