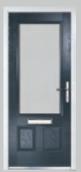

### Craftsman

TRADITIONAL DOORS

Reminiscent of the door styles of the 1930's, the Craftsman is available as a solid door option as well as a glazed version.

Craftsman 0

Craftsman 1

Door Colour: Twilight
Decorative Glass: Reflections