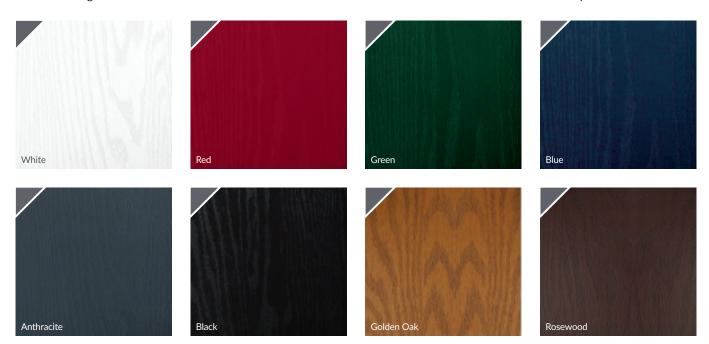

#### DOOR COLOUR OPTIONS

#### **Standard Colours**

We offer a range of 8 external colours with a white interior as standard. Coloured both sides is available as a cost option.