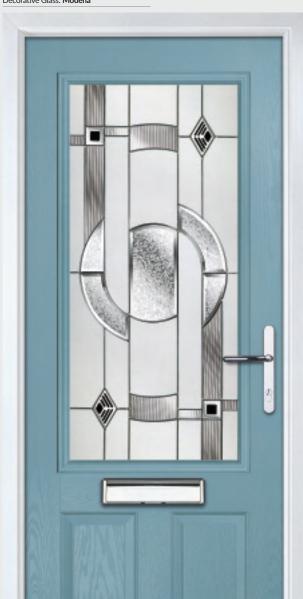

### Solitaire

TRADITIONAL DOORS

Door Colour: Victory Blue | Decorative Glass: Diamond Cut

A range of traditional style Farmhouse Cottage doors with larger glass designs

TRADITIONAL DOORS

A very popular door design with an abundance of glazing options and positions.