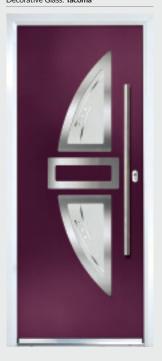

Door Style: Inox Paris

Door Colour: Anthracite Decorative Glass: Lindeza Black

Door Style: Inox Biarritz Door Colour: Vert Berry Decorative Glass: Tacoma

Door Style: Inox Biarritz Door Colour: Shadow Decorative Glass: Satin