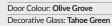

### Marquise

TRADITIONAL DOORS

Our most popular composite door option which is now available in a choice of three glazing styles.

Marquise 2

Marquise 2-2

Marquise 2-3

Decorative Glass: Murano Black

Door Colour: Slate

Door Colour: Anthracite
Decorative Glass: Reflections

Door Colour: Stormy Seas
Decorative Glass: Linear

Door Colour: Marsala Decorative Glass: Kensington

Door Colour: Vanilla Decorative Glass: Classic

Door Colour: Irish Oak Decorative Glass: Flair