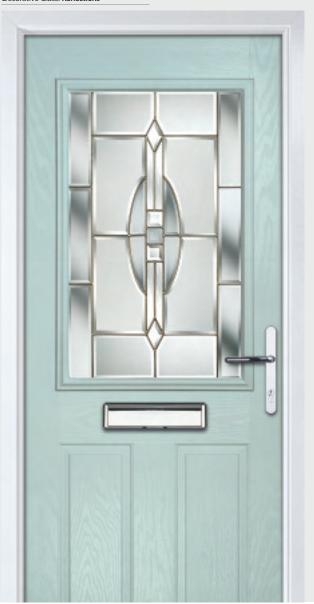

These doors are transformed by the choice of decorative glass and colours, with 40 door colours available and a huge range of glass options, from the simple diamonds of Classic, through to the stunning multi-faced bevelling and black chrome caming of Reflections, these doors can make a real statement.