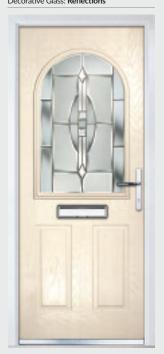

### Marquise

TRADITIONAL DOORS

Our most popular composite door option which is now available in a choice of three glazing styles.

Marquise 2

Marquise 2-2

Marquise 2-3

Decorative Glass: Murano Black

Door Colour: Slate

Door Colour: Anthracite
Decorative Glass: Reflections

Door Colour: Stormy Seas
Decorative Glass: Linear

Door Colour: Marsala Decorative Glass: Kensington

Door Colour: Vanilla Decorative Glass: Classic

Door Colour: Irish Oak Decorative Glass: Flair