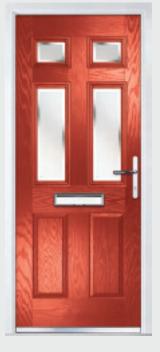

### Marquise

TRADITIONAL DOORS

Our most popular composite door option which is now available in a choice of three glazing styles.

Marquise 2

Marquise 2-2

Marquise 2-3

Decorative Glass: Murano Black

Door Colour: Slate

Door Colour: Anthracite
Decorative Glass: Reflections

Door Colour: Stormy Seas
Decorative Glass: Linear

Door Colour: Marsala Decorative Glass: Kensington

Door Colour: Vanilla Decorative Glass: Classic

Door Colour: Irish Oak Decorative Glass: Flair