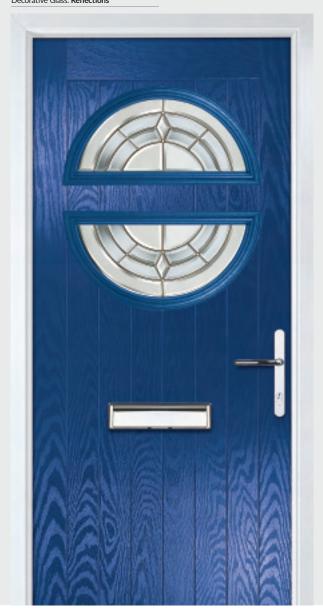

### Princess

TRADITIONAL DOORS

With its large glazed area, the Princess lets light flood through. Also available with GridLite and our unique integral blind option.

Princess

Princess Grid

Door Colour: **Green**Decorative Glass: **Murano Green** 

Door Colour: Citrine
Decorative Glass: Symphony

Door Colour: Clay
Decorative Glass: GridLite Etch