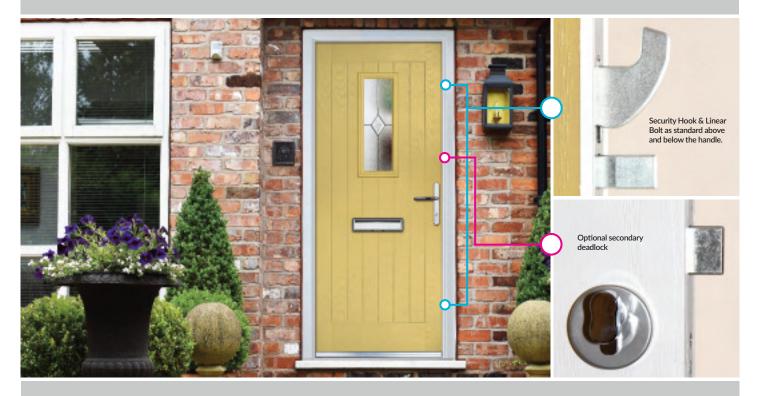

Security of valued possessions and protecting loved ones are the main priority of any homeowner. Our composite doors have been designed to exceed even the most stringent of expectations. This is why we have incorporated a number of security features as standard.

- Security hooks at the top and bottom of the door.
- Fitted with a neat and unobtrusive 2DC hinge, designed with longevity in mind; these simple hinges give the minimum of adjustment by the use of the removable covers and come in a choice of 5 colours.
- Ultion Diamond Secure Cylinder Lock supplied on all doors - details opposite.
- Optional upgrade available for PAS 24 certification -The security standard.

#### **Further Optional Upgrades**

In addition to the standard security features that will be added to your door, there are a number of optional upgrades:

Secondary Deadlock - Upgrade to a secondary deadlock with thumbturn Cylinder that operates independently of the main lock. This is located at shoulder height and operated by a simple thumbturn, which throws a 20mm dead bolt into the frame for additional security.