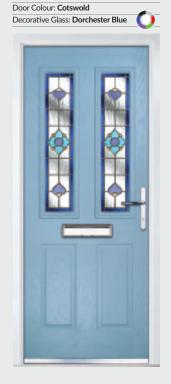

### Radiant

TRADITIONAL DOORS

The traditional six-panel door can be enhanced with either two or four small glazing details.

Radiant 0

Radiant 2

Radiant 4

Door Colour: Cotswold Decorative Glass: Dorchester Blue