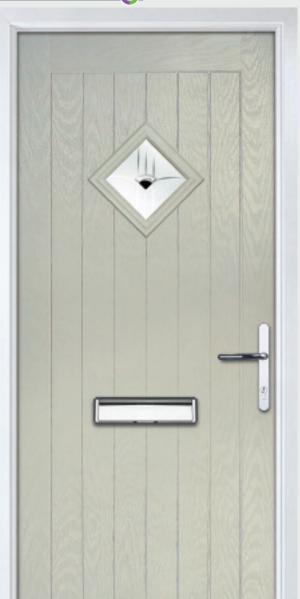

### Radiant

TRADITIONAL DOORS

The traditional six-panel door can be enhanced with either two or four small glazing details.

Radiant 0

Radiant 2

Radiant 4

Door Colour: Cotswold Decorative Glass: Dorchester Blue