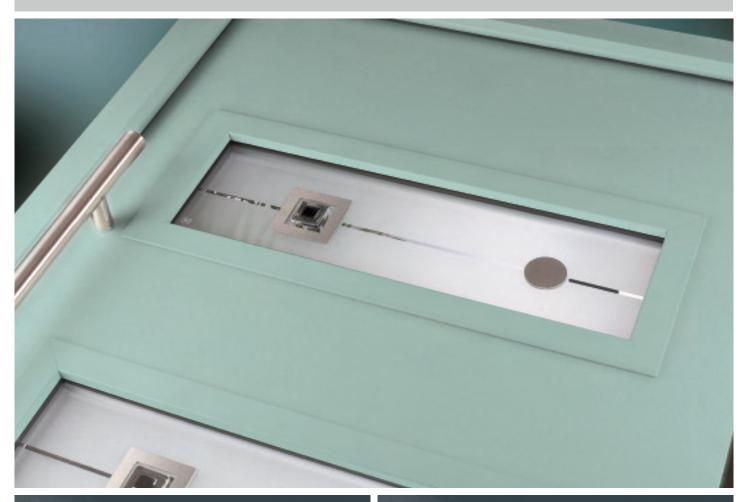

#### **GLAZING OPTIONS**

Colour and caming options are available on certain glass designs (see page 57). These are illustrated in the brochure by the these icons:

Option Available

Caming Option Available