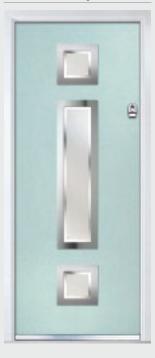

### Craftsman

TRADITIONAL DOORS

Reminiscent of the door styles of the 1930's, the Craftsman is available as a solid door option as well as a glazed version.

Craftsman 0

Craftsman 1

Door Colour: Twilight
Decorative Glass: Reflections

Door Colour: Clay
Decorative Glass: Dorchester Amber

Door Colour: Anthracite
Decorative Glass: Havana

Door Colour: Black
Decorative Glass: Simplicity Brass