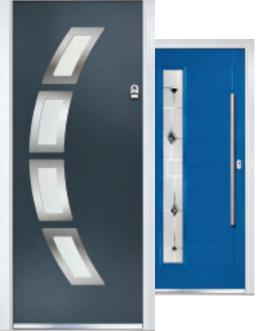

#### CONTEMPORARY DOORS

A selection of styles using a non-moulded, woodgrain door blank which are glazed using the TriSYS® cassette system. For a more modern European look, our Urban and Inox doors use a 'Links' smooth door blank, with either the Urban aluminium cassette or the stunning Inox™ stainless steel frames. Available with a range of carefully selected decorative glass options that enhance the look and feel of the door whilst maintaining the clean good looks.

### **Urban Contemporary Doors**

The Urban range of contemporary doors is setting new standards in modern, upmarket entrances, allowing for a unique, clean, authentic style that's customised for each individual home. All styles use the unique 'Links' smooth door blank which are glazed using a brand new contemporary chamfered cassette system in a choice of either Aluminium or Colour-matched finishes.

# Inox Contemporary Doors

The following range of lnox doors combine the high-performance of 'Links' composite door with finely grained 316 grade stainless steel glazing frames. Not only do they add a distinctive European flair, they also give a truly contemporary look and are guaranteed to keep their high shine and stunning looks for years to come.