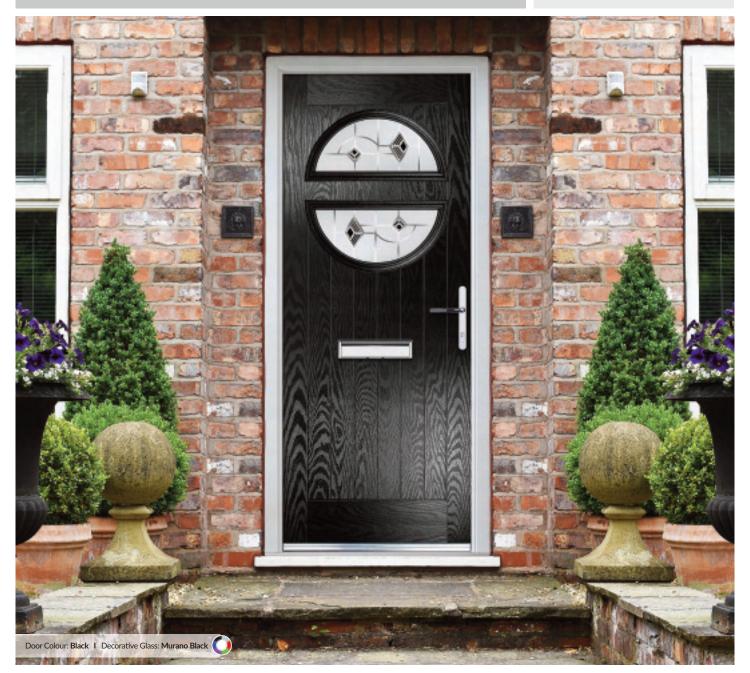

### Princess

TRADITIONAL DOORS

With its large glazed area, the Princess lets light flood through. Also available with GridLite and our unique integral blind option.

Princess

Princess Grid

Door Colour: **Green**Decorative Glass: **Murano Green** 