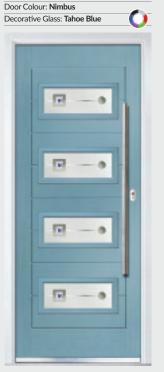

Door Colour: Nimbus
Decorative Glass: Modena

TRADITIONAL DOORS

Unlike other 'cottage' doors in the market, the Solitaire has a unique 'offset etched' detailing.

Solitaire 0

Solitaire 1-2

Door Colour: Slate Decorative Glass: Reflections