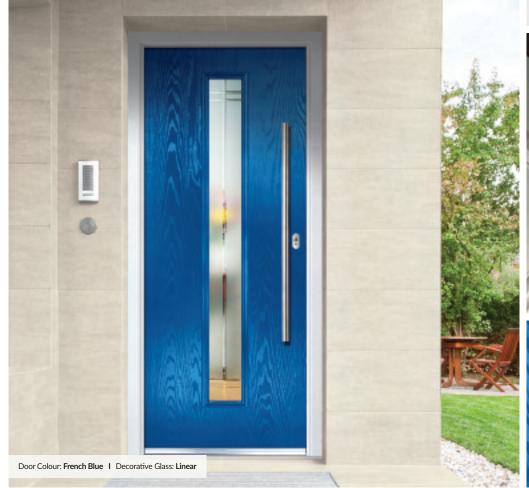

Door Colour: Mulberry
Decorative Glass: Reflections

Door Colour: French Blue
Decorative Glass: Murano Black

Door Colour: Anthracite
Decorative Glass: Kensington

Door Colour: Clay
Decorative Glass: Linear