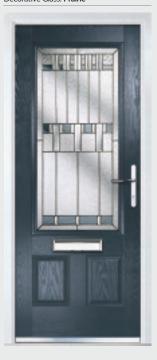

### Craftsman

TRADITIONAL DOORS

Reminiscent of the door styles of the 1930's, the Craftsman is available as a solid door option as well as a glazed version.

Craftsman 0

Craftsman 1

Door Colour: Twilight
Decorative Glass: Reflections