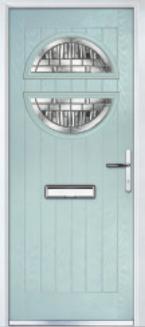

### Princess

TRADITIONAL DOORS

With its large glazed area, the Princess lets light flood through. Also available with GridLite and our unique integral blind option.

Princess

Princess Grid

Door Colour: **Green**Decorative Glass: **Murano Green** 

Door Colour: Citrine
Decorative Glass: Symphony

Door Colour: Clay
Decorative Glass: GridLite Etch