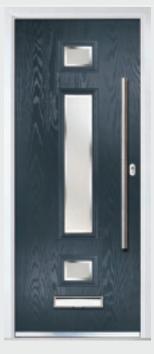

Door Colour: Anthracite
Decorative Glass: Reflections

Door Colour: Stormy Seas
Decorative Glass: Linear

Door Colour: Marsala Decorative Glass: Kensington

Door Colour: Vanilla Decorative Glass: Classic

Door Colour: Irish Oak Decorative Glass: Flair