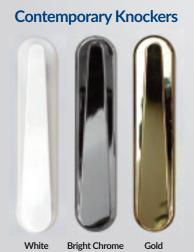

|                     |
| Yukon                 |                |           |           |             |             |                     |
| Zinc Star             |                |           |           |             |             |                     |

### Hardware Options

Your furniture choices for your new door can really complement and enhance the look of your door. Whether you're looking to complete your traditional or contemporary door, you'll find the hardware that gives you the perfect finishing touch. You have 9 great colour options to choose from, supplied complete with a full 10 year mechanical guarantee and surface finish warranty.



#### **Lever Handles**



#### **Pad Handles**



#### **Letterplates**



#### Urn Knockers Available with or without Spyhole











Inline

Offset

### Contemporary Pull Handles

Inline and offset pull handles available in 400mm, 800mm and 1800mm.

Fitted centrally to the door height.

To suit AV2 and AV2 Heritage locks.

#### **Numerals**

Available in all colours



### Sidelight Options

For homes with larger openings, we offer a range of sidelight options to complement your door. This option is available with full, matching decorative glass or complementary patterned glass.

#### **Composite Sidelights**



#### **Glazed Sidelights**







Full Glazed Sidelight

### **Technical Specifications**

#### DoorCo 44mm Door

- Grained GRP SMC skins are available in a wide variety of styles and colours including wood stains
- > Stiles and Rails are manufactured from a water-resistant polymer
- > LVL is used as the mai