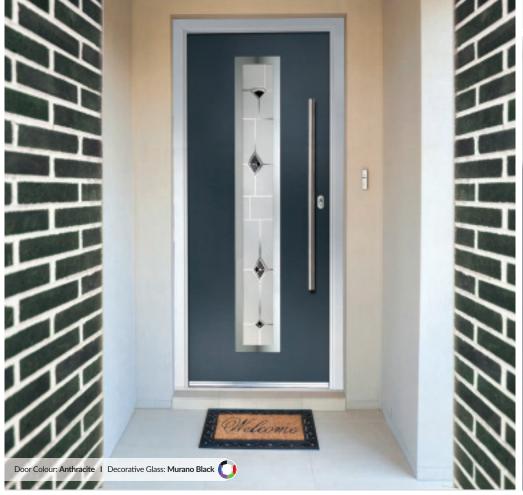

## Inox Monaco

'LINKS' CONTEMPORARY DOORS

With its large single centre lite drawing the eye, the Inox Munich achieves a bold yet graceful design.