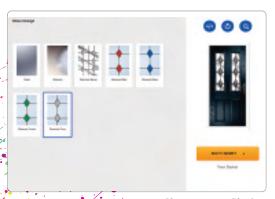

# DESIGN AND VIEW YOUR PERFECT DOOR.

With such a wide selection of styles, colours, hardware and glazing options available for your new door, it can sometimes be difficult to visualise what you need. Our door designer lets you see just that and even lets you upload a picture of your home to see exactly how your choices will look in reality.

#### You're the Designer

Choose your style, then your colour, completely change the look with the various glazing options and then complete the look with your choice of hardware. Don't leave it to guesswork, we can show you exactly how your choices will look in your home with our online designer. We'll take you through the choices, upload a picture of your home and superimpose the door you have designed to ensure your choice complements it perfectly.

There are so many combinations that it's often difficult to know which ones are right for you until you see it in place. Make sure you make the right choices by designing your ideal door on our door designer.

Choose your Door Style

Choose your Door Colour

Choose your Glazing