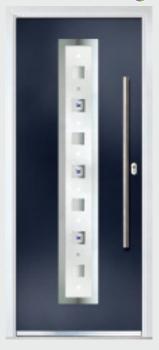

## Inox Monaco

'LINKS' CONTEMPORARY DOORS

With its large single centre lite drawing the eye, the Inox Munich achieves a bold yet graceful design.