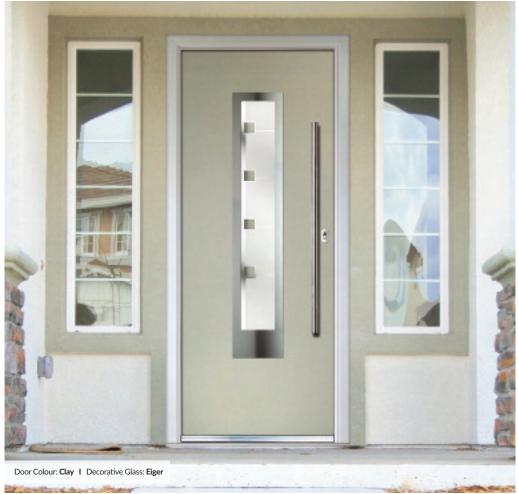

### Inox Nice

'LINKS' CONTEMPORARY DOORS

The Inox Nice door offers a Mediterranean style with four decorative lites that allow the light to stream in without compromising on your privacy.

Door Colour: Clay
Decorative Glass: Tahoe Black