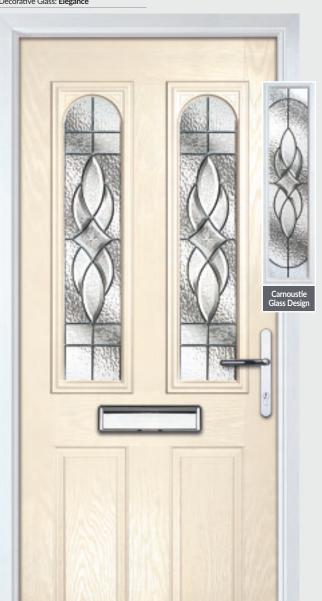

Door Colour: Cream White Decorative Glass: Elegance

Door Colour: Twilight
Decorative Glass: Modena

Door Colour: Chartwell Green
Decorative Glass: Simplicity Zinc

Door Colour: **Diablo**Decorative Glass: **Diamonds Red** 