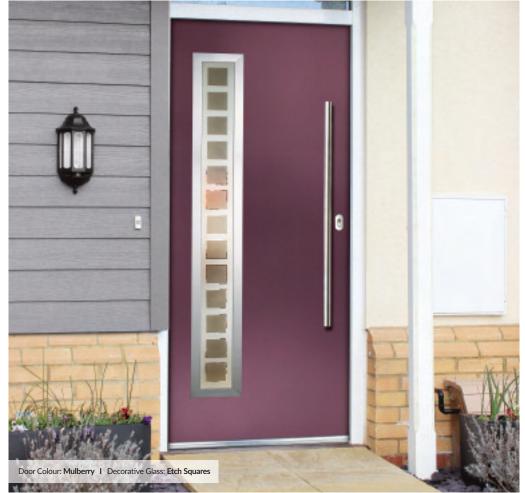

Door Colour: Mulberry
Decorative Glass: Reflections

Door Colour: Victory Blue
Decorative Glass: Kensington

Door Colour: Rosewood
Decorative Glass: Simplicity Brass