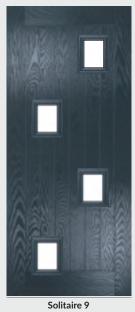

Door Style: Solitaire 9
Door Colour: Florida
Decorative Glass: Tahoe Black

Door Style: Solitaire 3
Door Colour: Clotted Cream
Decorative Glass: Dorchester Amber

Door Style: **Solitaire 4**Door Colour: **Anthracite**Decorative Glass: **Roma** 