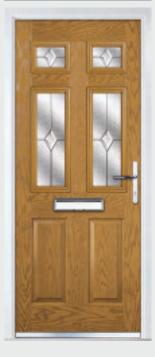

### Marquise

TRADITIONAL DOORS

Our most popular composite door option which is now available in a choice of three glazing styles.

Marquise 2

Marquise 2-2

Marquise 2-3

Decorative Glass: Murano Black

Door Colour: Slate

Door Colour: Anthracite
Decorative Glass: Reflections

Door Colour: Stormy Seas
Decorative Glass: Linear

Door Colour: Marsala Decorative Glass: Kensington

Door Colour: Vanilla Decorative Glass: Classic

Door Colour: Irish Oak Decorative Glass: Flair