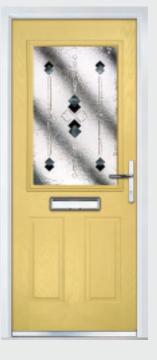

### Radiant

TRADITIONAL DOORS

The traditional six-panel door can be enhanced with either two or four small glazing details.

Radiant 0

Radiant 2

Radiant 4

Door Colour: Cotswold Decorative Glass: Dorchester Blue

Door Colour: Chartwell Green Decorative Glass: Simplicity Zinc

Door Colour: Stormy Seas Decorative Glass: Reflections