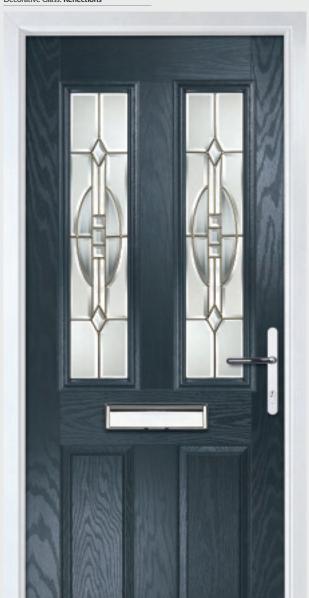

### Marquise

TRADITIONAL DOORS

Our most popular composite door option which is now available in a choice of three glazing styles.

Marquise 2

Marquise 2-2

Marquise 2-3

Decorative Glass: Murano Black

Door Colour: Slate

Door Colour: Anthracite
Decorative Glass: Reflections

Door Colour: Stormy Seas
Decorative Glass: Linear

Door Colour: Marsala Decorative Glass: Kensington

Door Colour: Vanilla Decorative Glass: Classic

Door Colour: Irish Oak Decorative Glass: Flair