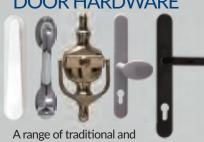

### Hardware Options

Your furniture choices for your new door can really complement and enhance the look of your door. Whether you're looking to complete your traditional or contemporary door, you'll find the hardware that gives you the perfect finishing touch. You have 9 great colour options to choose from, supplied complete with a full 10 year mechanical guarantee and surface finish warranty.

#### **Lever Handles**

#### **Pad Handles**

#### **Letterplates**

#### Urn Knockers Available with or without Spyhole

Inline

Offset

### Contemporary Pull Handles

Inline and offset pull handles available in 400mm, 800mm and 1800mm.

Fitted centrally to the door height.

To suit AV2 and AV2 Heritage locks.

#### **Numerals**

Available in all colours