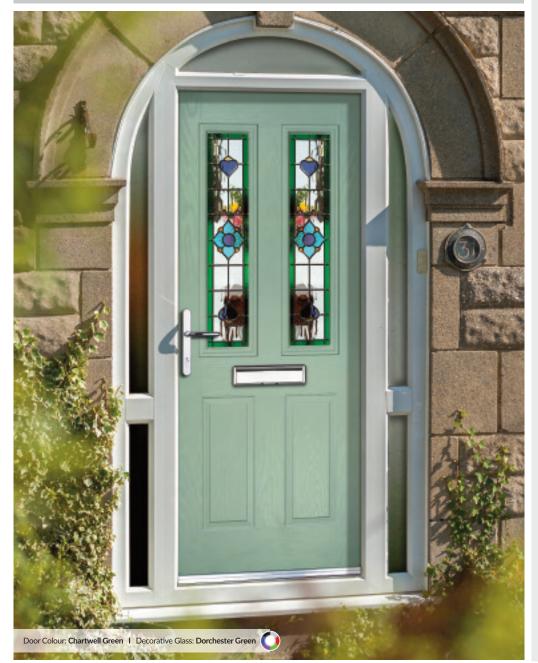

### Marquise

TRADITIONAL DOORS

Our most popular composite door option which is now available in a choice of three glazing styles.

Marquise 2

Marquise 2-2

Marquise 2-3

Decorative Glass: Murano Black

Door Colour: Slate

Door Colour: Cream White Decorative Glass: Elegance

Door Colour: Twilight
Decorative Glass: Modena

Door Colour: Chartwell Green
Decorative Glass: Simplicity Zinc

Door Colour: **Diablo**Decorative Glass: **Diamonds Red** 