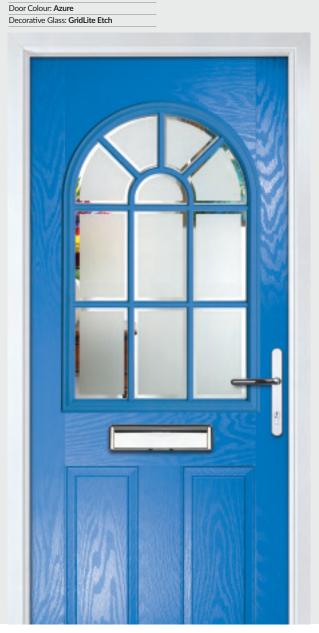

### Princess

TRADITIONAL DOORS

With its large glazed area, the Princess lets light flood through. Also available with GridLite and our unique integral blind option.

Princess

Princess Grid

Door Colour: **Green**Decorative Glass: **Murano Green** 

Door Colour: Citrine
Decorative Glass: Symphony

Door Colour: Clay
Decorative Glass: GridLite Etch