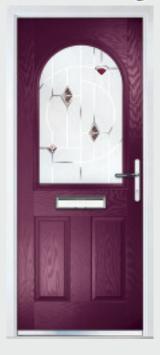

### Marquise

TRADITIONAL DOORS

Our most popular composite door option which is now available in a choice of three glazing styles.

Marquise 2

Marquise 2-2

Marquise 2-3

Decorative Glass: Murano Black

Door Colour: Slate