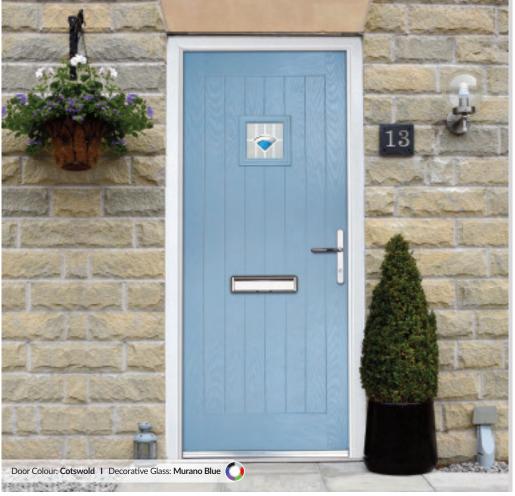

### Radiant

TRADITIONAL DOORS

The traditional six-panel door can be enhanced with either two or four small glazing details.

Radiant 0

Radiant 2

Radiant 4

Door Colour: Cotswold Decorative Glass: Dorchester Blue