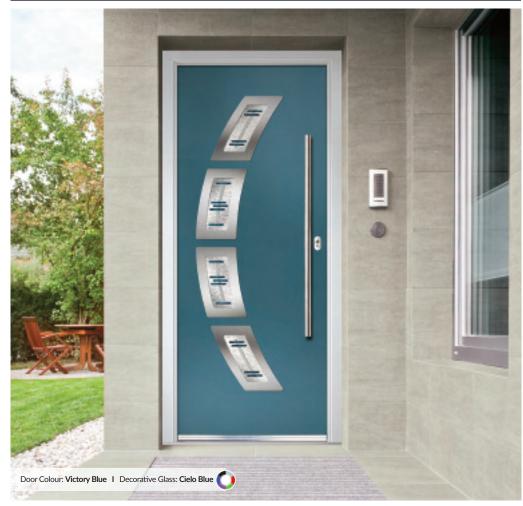

### Trillion

TRADITIONAL DOORS

The large glazed area of the Trillion can also be enhanced with the GridLite option.

Trillion

Trillion Grid

Door Colour: Slate
Decorative Glass: Modena

Door Colour: **Very Berry**Decorative Glass: **Murano Purple** 