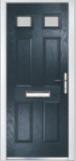

### Craftsman

TRADITIONAL DOORS

Reminiscent of the door styles of the 1930's, the Craftsman is available as a solid door option as well as a glazed version.

Craftsman 0

Craftsman 1

Door Colour: Twilight
Decorative Glass: Reflections