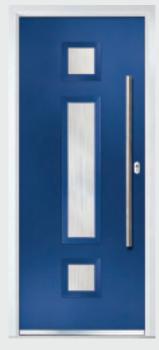

### Marquise

TRADITIONAL DOORS

Our most popular composite door option which is now available in a choice of three glazing styles.

Marquise 2

Marquise 2-2

Marquise 2-3

Decorative Glass: Murano Black

Door Colour: Slate

Door Colour: Anthracite
Decorative Glass: Reflections

Door Colour: Stormy Seas
Decorative Glass: Linear

Door Colour: Marsala Decorative Glass: Kensington

Door Colour: Vanilla Decorative Glass: Classic

Door Colour: Irish Oak Decorative Glass: Flair