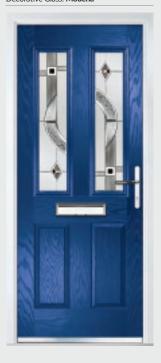

### Marquise

TRADITIONAL DOORS

Our most popular composite door option which is now available in a choice of three glazing styles.

Marquise 2

Marquise 2-2

Marquise 2-3

Decorative Glass: Murano Black

Door Colour: Slate

Door Colour: Anthracite
Decorative Glass: Reflections

Door Colour: Stormy Seas
Decorative Glass: Linear

Door Colour: Marsala Decorative Glass: Kensington

Door Colour: Vanilla Decorative Glass: Classic

Door Colour: Irish Oak Decorative Glass: Flair