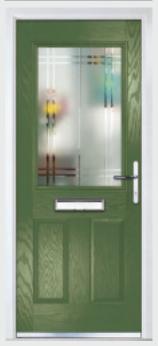

### Crown

TRADITIONAL DOORS

A traditional favourite with just a hint of modern, the Crown is also available in a number of glazing options as shown below.

Crown 1

Crown 3

Crown 5

Crown 7

Shown with Crown 1 Glazing Option

Door Colour: Mulberry
Decorative Glass: Reflections

Door Colour: Victory Blue
Decorative Glass: Kensington

Door Colour: Rosewood
Decorative Glass: Simplicity Brass