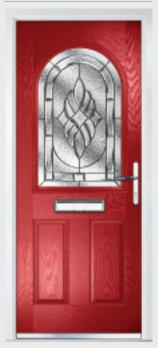

Door Colour: Cream White Decorative Glass: Elegance

Door Colour: Twilight
Decorative Glass: Modena

Door Colour: Chartwell Green
Decorative Glass: Simplicity Zinc

Door Colour: **Diablo**Decorative Glass: **Diamonds Red** 