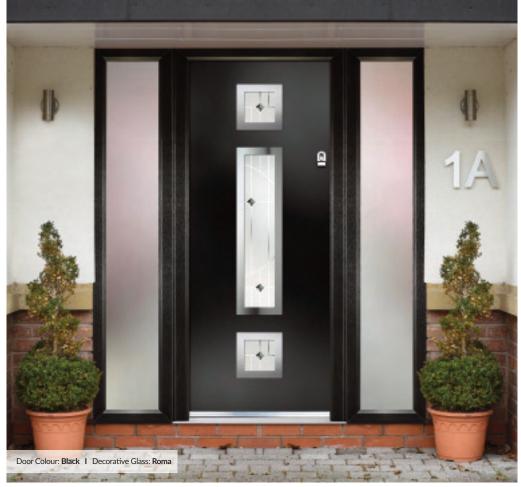

### Craftsman

TRADITIONAL DOORS

Reminiscent of the door styles of the 1930's, the Craftsman is available as a solid door option as well as a glazed version.

Craftsman 0

Craftsman 1

Door Colour: Twilight
Decorative Glass: Reflections

Door Colour: Clay
Decorative Glass: Dorchester Amber

Door Colour: Anthracite
Decorative Glass: Havana

Door Colour: Black
Decorative Glass: Simplicity Brass