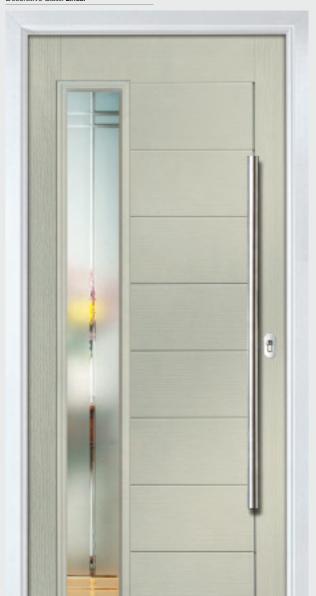

Agate

Decorative Glass: Simplicity Zinc





Door Style: Solitaire 2 Door Colour: Irish Oak Decorative Glass: Clarity Brass





Door Style: Solitaire 2 Door Colour: Twilight Decorative Glass: Reflections





Also Available in a Flush Door Option



Door Style: Solitaire 2 Door Colour: Very Berry Decorative Glass: Kensington





### Monza II

CONTEMPORARY DOORS



With its contemporary linear etched detailing, Monza II is a stunning door and is also available as a solid door option.



Monza II



Monza II Solid





Door Colour: Golden Oak
Decorative Glass: Tahoe Black

Door Colour: Mulberry
Decorative Glass: Reflections

Door Colour: French Blue
Decorative Glass: Murano Black

Door Colour: Anthracite
Decorative Glass: Kensington









Door Colour: Clay
Decorative Glass: Linear







### Monza II Oakmont

**CONTEMPORARY DOORS** 

A stunning new design using colour matched cassettes for all colour options.









Door Colour: Moonshine







Door Colour: Anthracite
Decorative Glass: Kensington

Door Colour: Agate
Decorative Glass: Reflections

Door Colour: **Stormy Seas**Decorative Glass: **Tahoe Green** 



Door Colour: Twilight
Decorative Glass: Symphony









### Vilamoura

CONTEMPORARY DOORS

Door Colour: Shadow I Decorative Glass: Symptony

The inline slim glazing details on the Vilamoura door is inspired by the European door look.





# Augusta

CONTEMPORARY DOORS

With its simple, slim glazed panel and parallel pull handle, the Augusta has a clean modern style.







Door Colour: Anthracite
Decorative Glass: Matrix



Door Colour: Chartwell Green
Deco