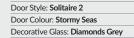

Door Colour: Nimbus
Decorative Glass: Modena

TRADITIONAL DOORS

Unlike other 'cottage' doors in the market, the Solitaire has a unique 'offset etched' detailing.

Solitaire 0

Solitaire 1-2

Door Colour: Slate Decorative Glass: Reflections

Door Colour: Moonshine Decorative Glass: Classic

Door Colour: Clotted Cream Decorative Glass: Symphony

Door Colour: Stormy Seas

Door Colour: Irish Oak Decorative Glass: Simplicity Brass

TRADITIONAL DOORS

Unlike other 'cottage' doors in the market, the Solitaire has a unique 'offset etched' detailing.