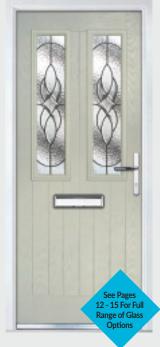

#### TRADITIONAL DOORS

The range of traditional doors are designed to replicate the most popular timber doors and come with highly defined mouldings and realistic wood-grain embossing on the surface. Whether used in a Victorian home, a modern townhouse or a farmhouse cottage, these doors always add to the appearance of the entrance.

These doors are transformed by the choice of decorative glass and colours, with 40 door colours available and a huge range of glass options, from the simple diamonds of Classic, through to the stunning multi-faced bevelling and black chrome caming of Reflections, these doors can make a real statement.

Crown 7 Page 18

Radiant 0 Page 20

Radiant 2 Page 20

Radiant 4 Page 20

**Trillion** Page 22

Trillion Grid Page 22

Princess Page 24

Princess Grid Page 24