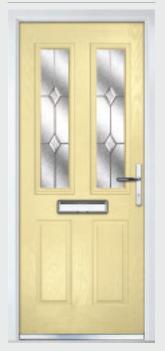

### Marquise

TRADITIONAL DOORS

Our most popular composite door option which is now available in a choice of three glazing styles.

Marquise 2

Marquise 2-2

Marquise 2-3

Decorative Glass: Murano Black

Door Colour: Slate

Door Colour: Anthracite
Decorative Glass: Reflections

Door Colour: Stormy Seas
Decorative Glass: Linear

Door Colour: Marsala Decorative Glass: Kensington

Door Colour: Vanilla Decorative Glass: Classic

Door Colour: Irish Oak Decorative Glass: Flair