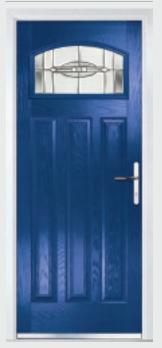

### Marquise

TRADITIONAL DOORS

Our most popular composite door option which is now available in a choice of three glazing styles.

Marquise 2

Marquise 2-2

Marquise 2-3

Decorative Glass: Murano Black

Door Colour: Slate